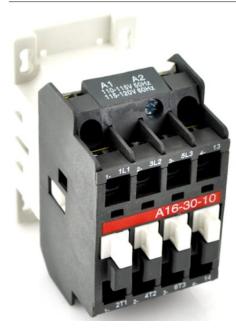

## PRODUCT DATA SHEET

MAGNETIC CONTACTOR

PART NUMBER – BA16-30-10-42: BRAH Electric, aftermarket direct replacement contactors for ABB A16-30-10-42, A-Line series, type A, 3P, 3PH, 17A, 600V, 5HP @ 240V, 10HP @ 480V, 15HP @ 600V, complete with 277V AC coil, and 1 N/O auxiliary contact, AC magnetic contactor, suitable for use with A-Line series motor control systems

## PRODUCT SPECIFICATIONS

| PART NO. BA16-30-10-42                |             | ΤΥΡΕ               | VALUE (UNITS) | NOTES  | COMMENTS |
|---------------------------------------|-------------|--------------------|---------------|--------|----------|
| Voltage Selection Charts<br>BA16-XXXX |             | PHASE              | 3             |        |          |
|                                       |             | POLES              | 3             |        |          |
| BA16-30-10                            | 120V AC     |                    | -             |        |          |
| BA16-30-10-42                         | 277V AC     | VOLTAGE            | 600 (VAC)     |        |          |
| BA16-30-10-51                         | 480V AC     |                    |               |        |          |
| BA16-30-10-55                         | 500/600V AC | - AMPERAGE         | 17 (A)        |        |          |
| BA16-30-10-80                         | 240V AC     | COIL VOLTAGE MIN   |               |        |          |
| BA16-30-10-81                         | 24V AC      |                    | 277 (VAC)     |        |          |
| BA16-30-10-83                         | 48V AC      |                    |               |        |          |
| BA16-30-10-84                         | 120V AC     | - COIL VOLTAGE MAX | 277 (VAC)     |        |          |
| BA16-30-10-86                         | 415/440V AC | MIN HP. RATING     | 5 (HP)        | @ 240V |          |
|                                       |             | _                  | 5 (117)       | w 2+0V |          |
|                                       |             | MAX HP RATING      | 15 (HP)       | @ 600V |          |