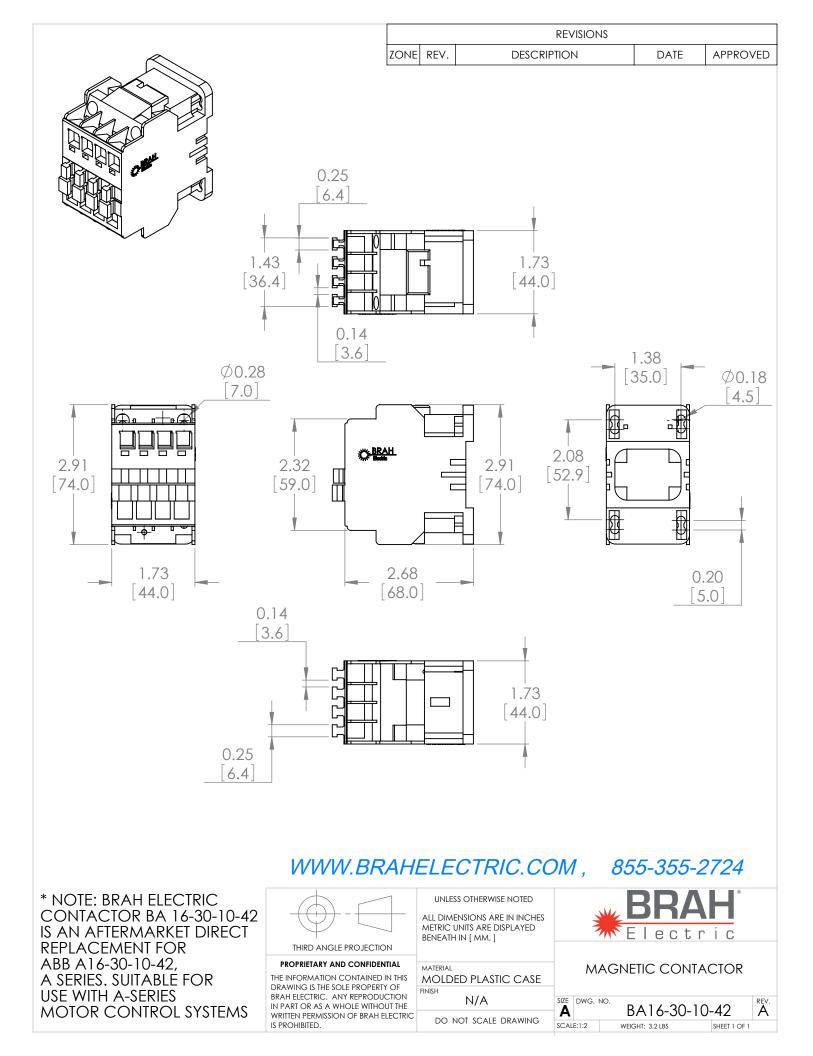

## PRODUCT DATA SHEET

MAGNETIC CONTACTOR

PART NUMBER – BA16-30-10-42: BRAH Electric, aftermarket direct replacement contactors for ABB A16-30-10-42, A-Line series, type A, 3P, 3PH, 17A, 600V, 5HP @ 240V, 10HP @ 480V, 15HP @ 600V, complete with 277V AC coil, and 1 N/O auxiliary contact, AC magnetic contactor, suitable for use with A-Line series motor control systems

## PRODUCT SPECIFICATIONS

| PART NO. BA16-30-10-42                |             | ΤΥΡΕ               | VALUE (UNITS) | NOTES  | COMMENTS |
|---------------------------------------|-------------|--------------------|---------------|--------|----------|
| Voltage Selection Charts<br>BA16-XXXX |             | PHASE              | 3             |        |          |
|                                       |             | POLES              | 3             |        |          |
| BA16-30-10                            | 120V AC     |                    | -             |        |          |
| BA16-30-10-42                         | 277V AC     | VOLTAGE            | 600 (VAC)     |        |          |
| BA16-30-10-51                         | 480V AC     |                    |               |        |          |
| BA16-30-10-55                         | 500/600V AC | - AMPERAGE         | 17 (A)        |        |          |
| BA16-30-10-80                         | 240V AC     | COIL VOLTAGE MIN   |               |        |          |
| BA16-30-10-81                         | 24V AC      |                    | 277 (VAC)     |        |          |
| BA16-30-10-83                         | 48V AC      |                    |               |        |          |
| BA16-30-10-84                         | 120V AC     | - COIL VOLTAGE MAX | 277 (VAC)     |        |          |
| BA16-30-10-86                         | 415/440V AC | MIN HP. RATING     | 5 (HP)        | @ 240V |          |
|                                       |             | _                  | 5 (117)       | w 2+0V |          |
|                                       |             | MAX HP RATING      | 15 (HP)       | @ 600V |          |