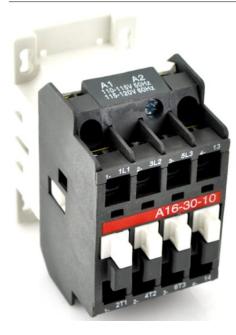

## PRODUCT DATA SHEET

MAGNETIC CONTACTOR

**PART NUMBER – BA16-30-10-51**: BRAH Electric, aftermarket direct replacement contactors for ABB A16-30-10-51, A-Line series, type A, 3P, 3PH, 17A, 600V, 5HP @ 240V, 10HP @ 480V, 15HP @ 600V, complete with 480V AC coil, and 1 N/O auxiliary contact, AC magnetic contactor, suitable for use with A-Line series motor control systems