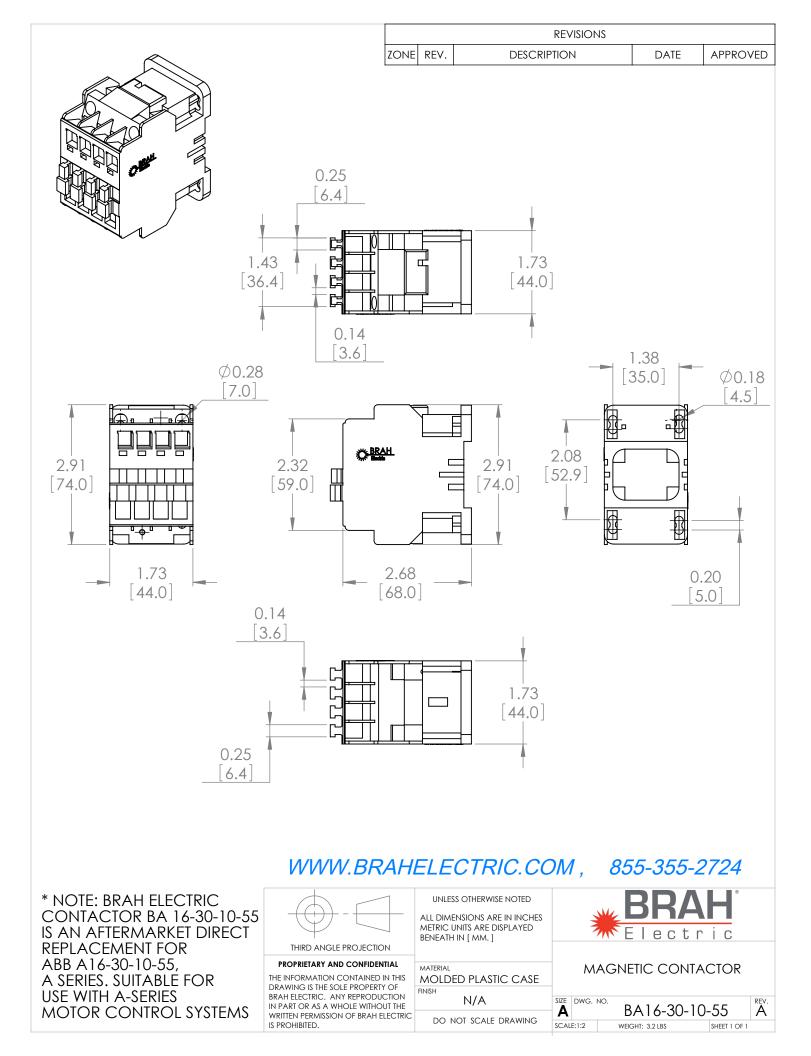

## PRODUCT DATA SHEET

MAGNETIC CONTACTOR

**PART NUMBER – BA16-30-10-55**: BRAH Electric, aftermarket direct replacement contactors for ABB A16-30-10-55, A-Line series, type A, 3P, 3PH, 17A, 600V, 5HP @ 240V, 10HP @ 480V, 15HP @ 600V, complete with 500/600V AC coil, and 1 N/O auxiliary contact, AC magnetic contactor, suitable for use with A-Line series motor control systems

## PRODUCT SPECIFICATIONS

| PART NO. BA16-30-10-55                |             | ΤΥΡΕ               | VALUE (UNITS) | NOTES  | COMMENTS |
|---------------------------------------|-------------|--------------------|---------------|--------|----------|
|                                       |             | PHASE              | 3             |        |          |
| Voltage Selection Charts<br>BA16-XXXX |             | POLES              | 3             |        |          |
| BA16-30-10                            | 120V AC     | VOLTAGE            | 600 (VAC)     |        |          |
| BA16-30-10-42                         | 277V AC     | 7                  |               |        |          |
| BA16-30-10-51                         | 480V AC     | AMPERAGE           | 17 (A)        |        |          |
| BA16-30-10-55                         | 500/600V AC | COUNCITAGE MUN     |               |        |          |
| BA16-30-10-80                         | 240V AC     | - COIL VOLTAGE MIN | 500 (VAC)     |        |          |
| BA16-30-10-81                         | 24V AC      |                    | . ,           |        |          |
| BA16-30-10-83                         | 48V AC      | COIL VOLTAGE MAX   | 600 (VAC)     |        |          |
| BA16-30-10-84                         | 120V AC     |                    |               |        |          |
| BA16-30-10-86                         | 415/440V AC | MIN HP. RATING     | 5 (HP)        | @ 240V |          |
|                                       |             | MAX HP RATING      | 15 (HP)       | @ 600V |          |