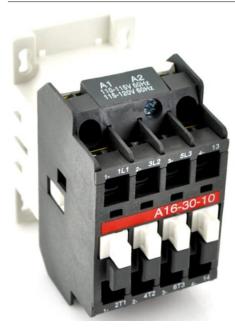

## PRODUCT DATA SHEET

MAGNETIC CONTACTOR

**PART NUMBER – BA16-30-10-55**: BRAH Electric, aftermarket direct replacement contactors for ABB A16-30-10-55, A-Line series, type A, 3P, 3PH, 17A, 600V, 5HP @ 240V, 10HP @ 480V, 15HP @ 600V, complete with 500/600V AC coil, and 1 N/O auxiliary contact, AC magnetic contactor, suitable for use with A-Line series motor control systems