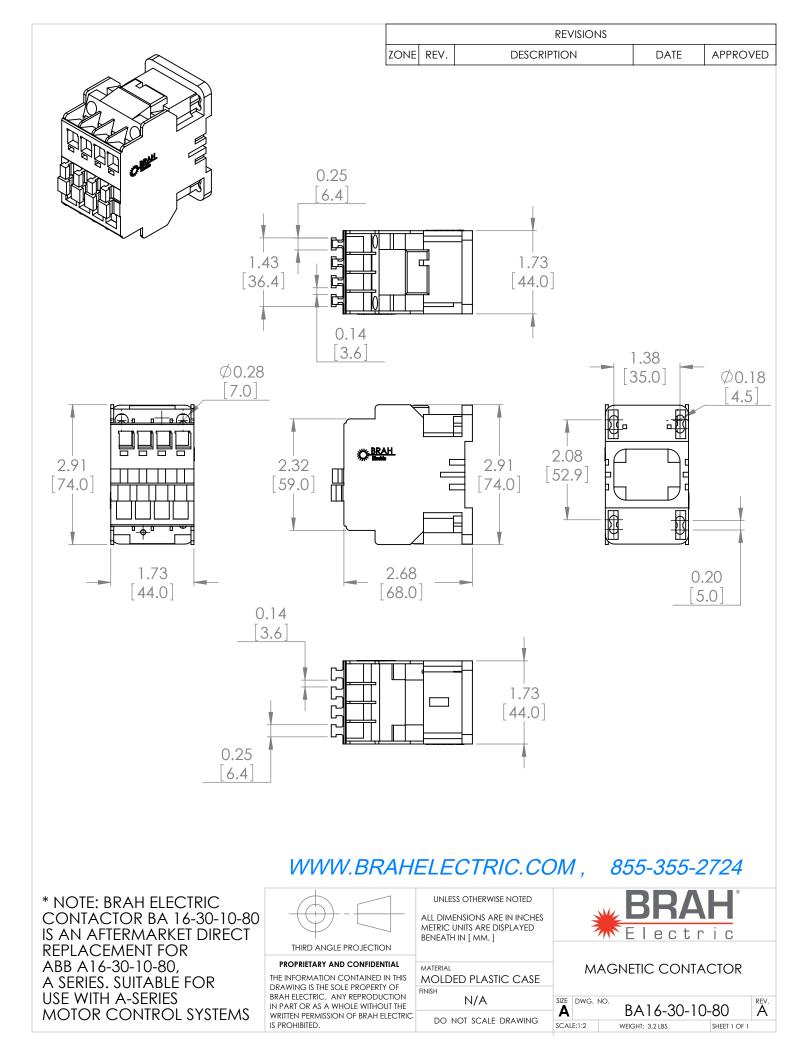

## PRODUCT DATA SHEET

MAGNETIC CONTACTOR

**PART NUMBER – BA16-30-10-80**: BRAH Electric, aftermarket direct replacement contactors for ABB A16-30-10-80, A-Line series, type A, 3P, 3PH, 17A, 600V, 5HP @ 240V, 10HP @ 480V, 15HP @ 600V, complete with 220/240V AC coil, and 1 N/O auxiliary contact, AC magnetic contactor, suitable for use with A-Line series motor control systems

## PRODUCT SPECIFICATIONS

| PART NO. BA16-30-10-80                |             | ΤΥΡΕ             | VALUE (UNITS) | NOTES  | COMMENTS |
|---------------------------------------|-------------|------------------|---------------|--------|----------|
| Voltage Selection Charts<br>BA16-XXXX |             | PHASE            | 3             |        |          |
|                                       |             | POLES            | 3             |        |          |
| BA16-30-10                            | 120V AC     |                  |               |        |          |
| BA16-30-10-42                         | 277V AC     | VOLTAGE          | 600 (VAC)     |        |          |
| BA16-30-10-51                         | 480V AC     |                  |               |        |          |
| BA16-30-10-55                         | 500/600V AC | AMPERAGE         | 17 (A)        |        |          |
| BA16-30-10-80                         | 240V AC     | COIL VOLTAGE MIN |               |        |          |
| BA16-30-10-81                         | 24V AC      |                  | 220 (VAC)     |        |          |
| BA16-30-10-83                         | 48V AC      |                  |               |        |          |
| BA16-30-10-84                         | 120V AC     | COIL VOLTAGE MAX | 240 (VAC)     |        |          |
| BA16-30-10-86                         | 415/440V AC | MIN HP. RATING   | 5 (HP)        | @ 240V |          |
|                                       |             |                  | - ( /         | C =    |          |
|                                       |             | MAX HP RATING    | 15 (HP)       | @ 600V |          |