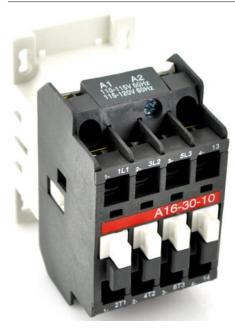

## PRODUCT DATA SHEET

MAGNETIC CONTACTOR

**PART NUMBER – BA16-30-10-80**: BRAH Electric, aftermarket direct replacement contactors for ABB A16-30-10-80, A-Line series, type A, 3P, 3PH, 17A, 600V, 5HP @ 240V, 10HP @ 480V, 15HP @ 600V, complete with 220/240V AC coil, and 1 N/O auxiliary contact, AC magnetic contactor, suitable for use with A-Line series motor control systems