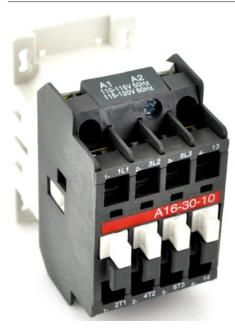

## PRODUCT DATA SHEET

**PART NUMBER – BA16-30-10-86:** BRAH Electric, aftermarket direct replacement contactors for ABB A16-30-10-86, A-Line series, type A, 3P, 3PH, 17A, 600V, 5HP @ 240V, 10HP @ 480V, 15HP @ 600V, complete with 415/440V AC coil, and 1 N/O auxiliary contact, AC magnetic contactor, suitable for use with A-Line series motor control systems

## PRODUCT SPECIFICATIONS

| MAGNETIC CONTACTOR<br>PART NO. BA16-30-10-86 |             | ТҮРЕ             | VALUE (UNITS) | NOTES  | COMMENTS |
|----------------------------------------------|-------------|------------------|---------------|--------|----------|
|                                              |             | PHASE            | 3             |        |          |
| Voltage Selection Charts<br>BA16-XXXX        |             | POLES            | 3             |        |          |
| BA16-30-10                                   | 120V AC     | VOLTAGE          | 600 (VAC)     |        |          |
| BA16-30-10-42                                | 277V AC     | -                | 000 (1710)    |        |          |
| BA16-30-10-51                                | 480V AC     | AMPERAGE         | 17 (A)        |        |          |
| BA16-30-10-55                                | 500/600V AC |                  | . ,           |        |          |
| BA16-30-10-80                                | 240V AC     | COIL VOLTAGE MIN | 415 (VAC)     |        |          |
| BA16-30-10-81                                | 24V AC      | -                | . ,           |        |          |
| BA16-30-10-83                                | 48V AC      | COIL VOLTAGE MAX | 440 (VAC)     |        |          |
| BA16-30-10-84                                | 120V AC     | MIN HP. RATING   |               |        |          |
| BA16-30-10-86                                | 415/440V AC |                  | 5 (HP)        | @ 240V |          |
|                                              |             | MAX HP RATING    | 15 (HP)       | @ 600V |          |