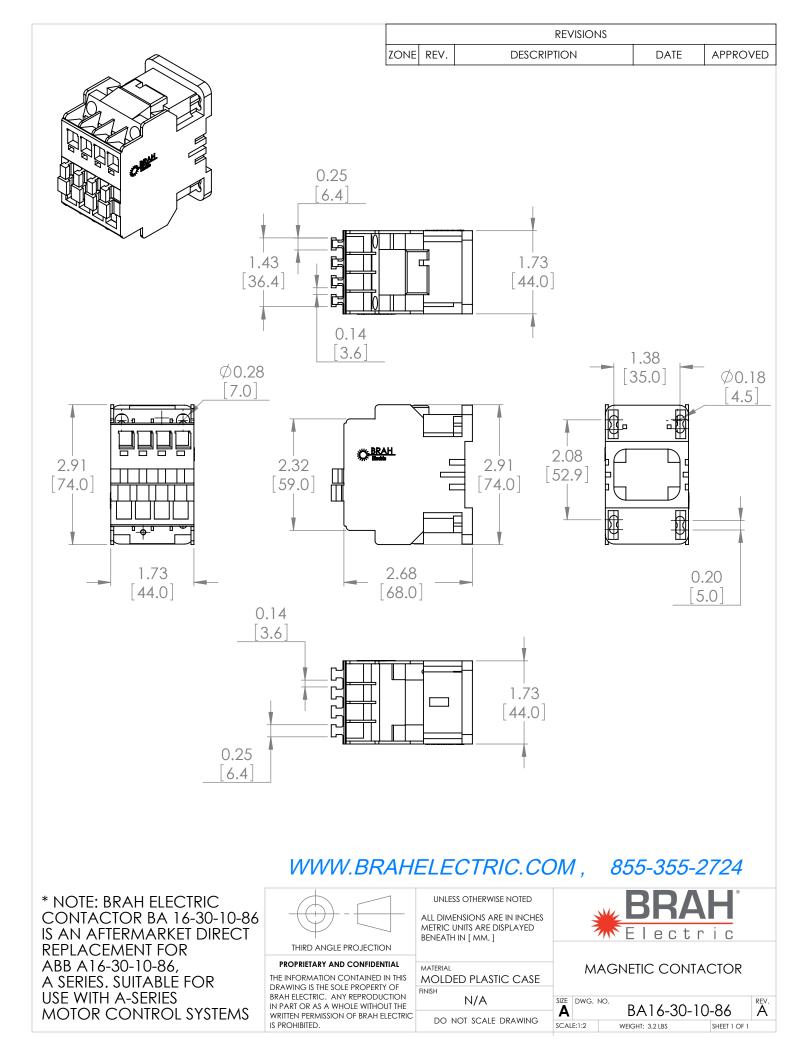

## PRODUCT DATA SHEET

**PART NUMBER – BA16-30-10-86:** BRAH Electric, aftermarket direct replacement contactors for ABB A16-30-10-86, A-Line series, type A, 3P, 3PH, 17A, 600V, 5HP @ 240V, 10HP @ 480V, 15HP @ 600V, complete with 415/440V AC coil, and 1 N/O auxiliary contact, AC magnetic contactor, suitable for use with A-Line series motor control systems

## PRODUCT SPECIFICATIONS

| MAGNETIC CONTACTOR<br>PART NO. BA16-30-10-86 |             | ТҮРЕ             | VALUE (UNITS) | NOTES  | COMMENTS |
|----------------------------------------------|-------------|------------------|---------------|--------|----------|
|                                              |             | PHASE            | 3             |        |          |
| Voltage Selection Charts<br>BA16-XXXX        |             | POLES            | 3             |        |          |
| BA16-30-10                                   | 120V AC     | VOLTAGE          | 600 (VAC)     |        |          |
| BA16-30-10-42                                | 277V AC     | -                | 000 (1710)    |        |          |
| BA16-30-10-51                                | 480V AC     | AMPERAGE         | 17 (A)        |        |          |
| BA16-30-10-55                                | 500/600V AC |                  | . ,           |        |          |
| BA16-30-10-80                                | 240V AC     | COIL VOLTAGE MIN | 415 (VAC)     |        |          |
| BA16-30-10-81                                | 24V AC      | -                | . ,           |        |          |
| BA16-30-10-83                                | 48V AC      | COIL VOLTAGE MAX | 440 (VAC)     |        |          |
| BA16-30-10-84                                | 120V AC     | MIN HP. RATING   |               |        |          |
| BA16-30-10-86                                | 415/440V AC |                  | 5 (HP)        | @ 240V |          |
|                                              |             | MAX HP RATING    | 15 (HP)       | @ 600V |          |