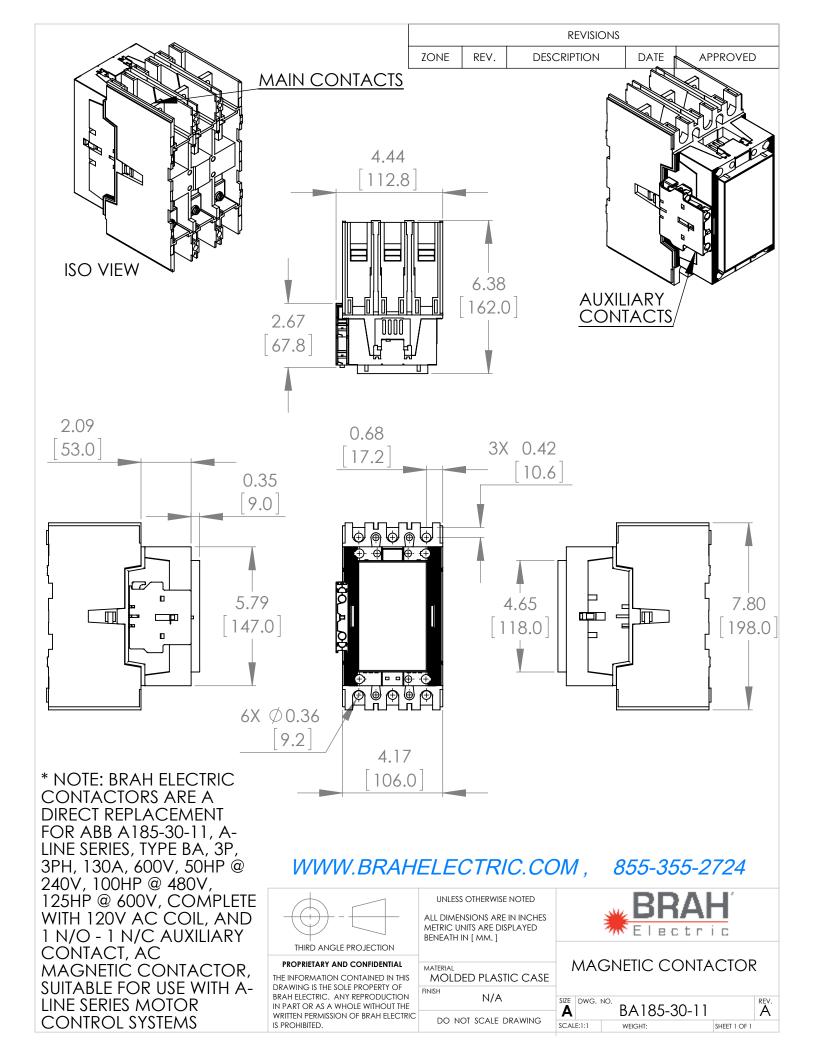

## PRODUCT DATA SHEET

PART NUMBER – BA185-30-11: BRAH Electric, aftermarket direct replacement contactors for ABB A185-30-11, A-Line series, type A, 3P, 3PH, 156A, 600V, 60HP @ 240V, 125HP @ 480V, 150HP @ 600V, complete with 120V AC coil, and 1 NO/NC auxiliary contact, AC magnetic contactor, suitable for use with A-Line series motor control systems