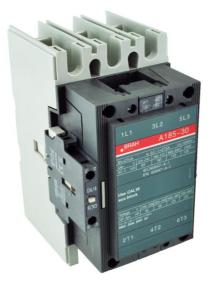

## PRODUCT DATA SHEET

PART NUMBER – BA185-30-11: BRAH Electric, aftermarket direct replacement contactors for ABB A185-30-11, A-Line series, type A, 3P, 3PH, 156A, 600V, 60HP @ 240V, 125HP @ 480V, 150HP @ 600V, complete with 120V AC coil, and 1 NO/NC auxiliary contact, AC magnetic contactor, suitable for use with A-Line series motor control systems