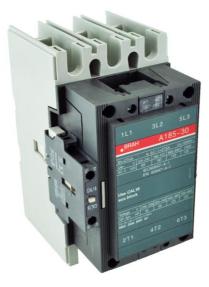

## PRODUCT DATA SHEET

PART NUMBER – BA185-30-11-84: BRAH Electric, aftermarket direct replacement contactors for ABB A185-30-11-84, A-Line series, type A, 3P, 3PH, 156A, 600V, 60HP @ 240V, 125HP @ 480V, 150HP @ 600V, complete with 120V AC coil, and 1 NO/NC auxiliary contact, AC magnetic contactor, suitable for use with A-Line series motor control systems