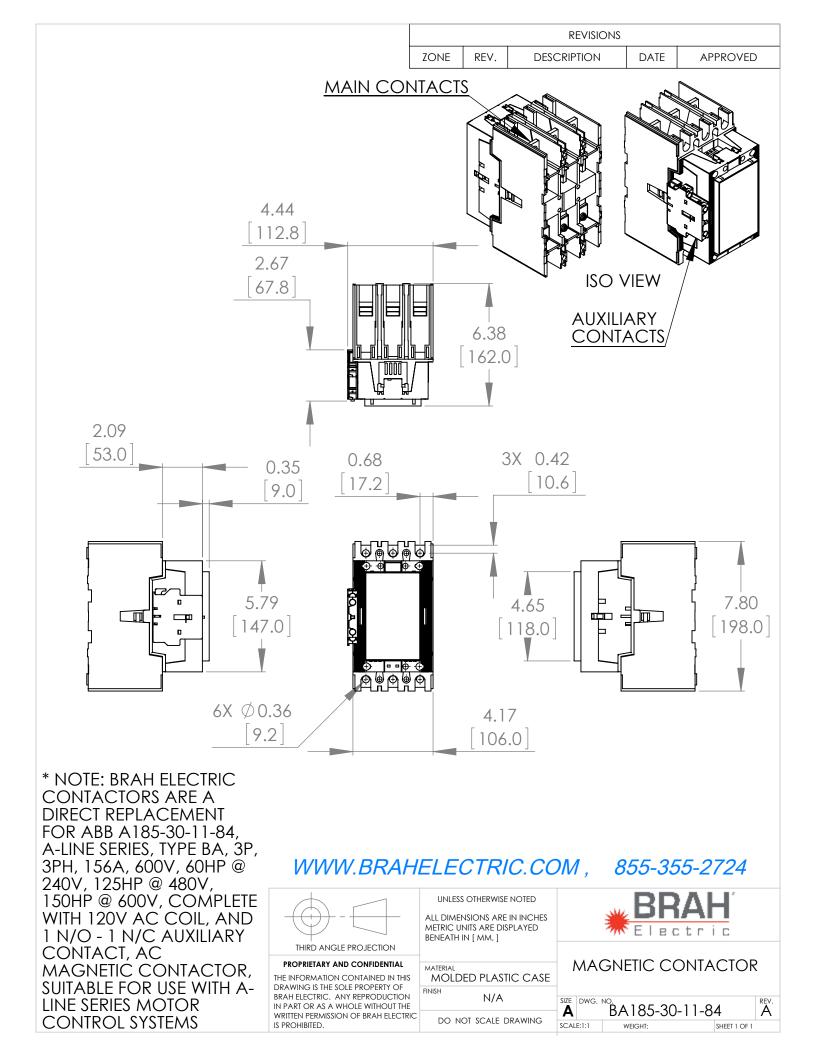

## PRODUCT DATA SHEET

PART NUMBER – BA185-30-11-84: BRAH Electric, aftermarket direct replacement contactors for ABB A185-30-11-84, A-Line series, type A, 3P, 3PH, 156A, 600V, 60HP @ 240V, 125HP @ 480V, 150HP @ 600V, complete with 120V AC coil, and 1 NO/NC auxiliary contact, AC magnetic contactor, suitable for use with A-Line series motor control systems

## PRODUCT SPECIFICATIONS

| MAGNETIC CONTACTOR<br>PART NO. BA185-30-11-84 |             | ΤΥΡΕ               | VALUE (UNITS) | NOTES  | COMMENTS |
|-----------------------------------------------|-------------|--------------------|---------------|--------|----------|
|                                               | _           | PHASE              | 3             |        |          |
| Voltage Selection Chart<br>BA185-XXXX         |             | POLES              | 3             |        |          |
| BA185-30-11                                   | 120V AC     | VOLTAGE            | 600 (VAC)     |        |          |
| BA185-30-11-42                                | 277V AC     | AMPERAGE           | 156 (A)       |        |          |
| BA185-30-11-51                                | 480V AC     |                    | 150 (71)      |        |          |
| BA185-30-11-55                                | 500/600V AC | - COIL VOLTAGE MIN | 120 (VAC)     |        |          |
| BA185-30-11-80                                | 220/240V AC | COIL VOLTAGE MAX   |               |        |          |
| BA185-30-11-81                                | 24V AC      |                    | 120 (VAC)     |        |          |
| BA185-30-11-83                                | 48V AC      | - MIN HP. RATING   | 60 (HP)       | @ 240V |          |
| BA185-30-11-84                                | 120V AC     | MAX HP RATING      | 150 (HP)      | @ 600V |          |
| BA185-30-11-86                                | 415/440V AC |                    |               |        |          |