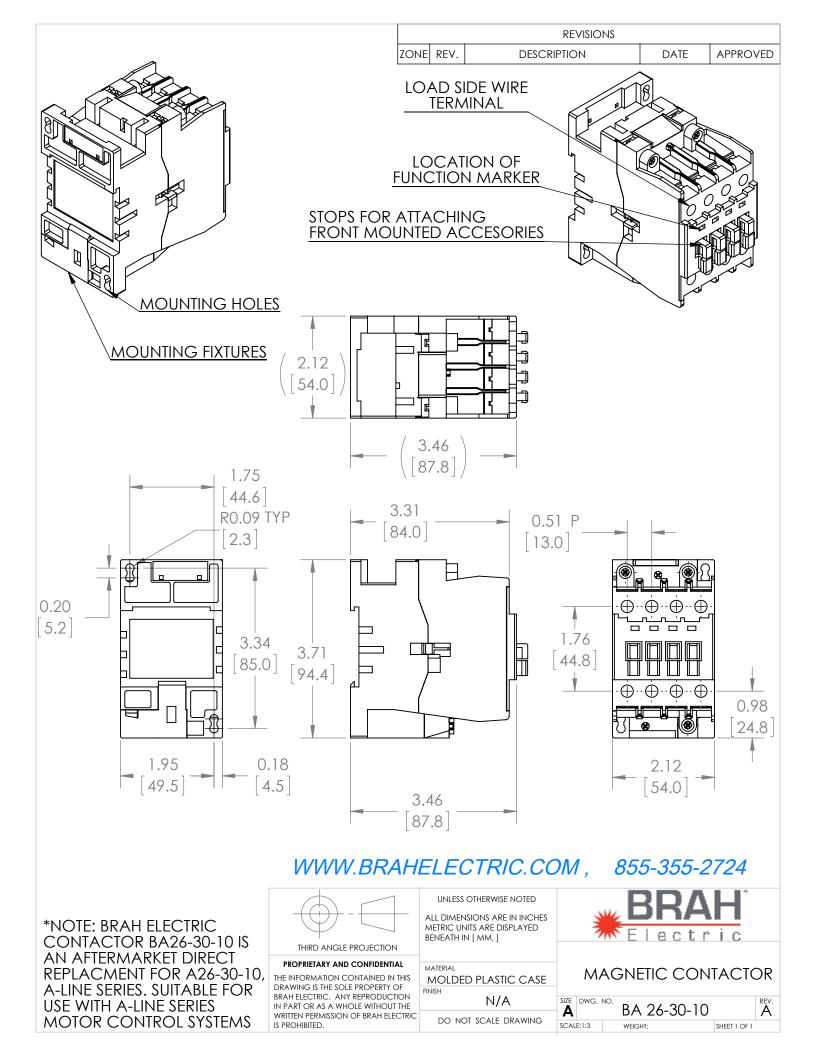

## PRODUCT DATA SHEET

<u>PART NUMBER – BA26-30-10</u>: BRAH Electric, aftermarket direct replacement contactors for ABB A26-30-10, A-Line series, type A, 3P, 3PH, 28A, 600V, 10HP @ 240V, 20HP @ 480V, 25HP @ 600V, complete with 120V AC coil, and 1 N/O auxiliary contact, AC magnetic contactor, suitable for use with A-Line series motor control systems