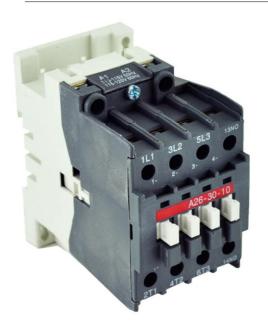

## PRODUCT DATA SHEET

<u>PART NUMBER – BA26-30-10</u>: BRAH Electric, aftermarket direct replacement contactors for ABB A26-30-10, A-Line series, type A, 3P, 3PH, 28A, 600V, 10HP @ 240V, 20HP @ 480V, 25HP @ 600V, complete with 120V AC coil, and 1 N/O auxiliary contact, AC magnetic contactor, suitable for use with A-Line series motor control systems