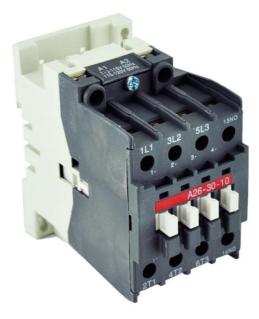

## PRODUCT DATA SHEET

A CNIETIC CONTACTOR

**PART NUMBER – BA26-30-10-51**: BRAH Electric, aftermarket direct replacement contactors for ABB A26-30-10-51, A-Line series, type A, 3P, 3PH, 28A, 600V, 10HP @ 240V, 20HP @ 480V, 25HP @ 600V, complete with 480V AC coil, and 1 N/O auxiliary contact, AC magnetic contactor, suitable for use with A-Line series motor control systems