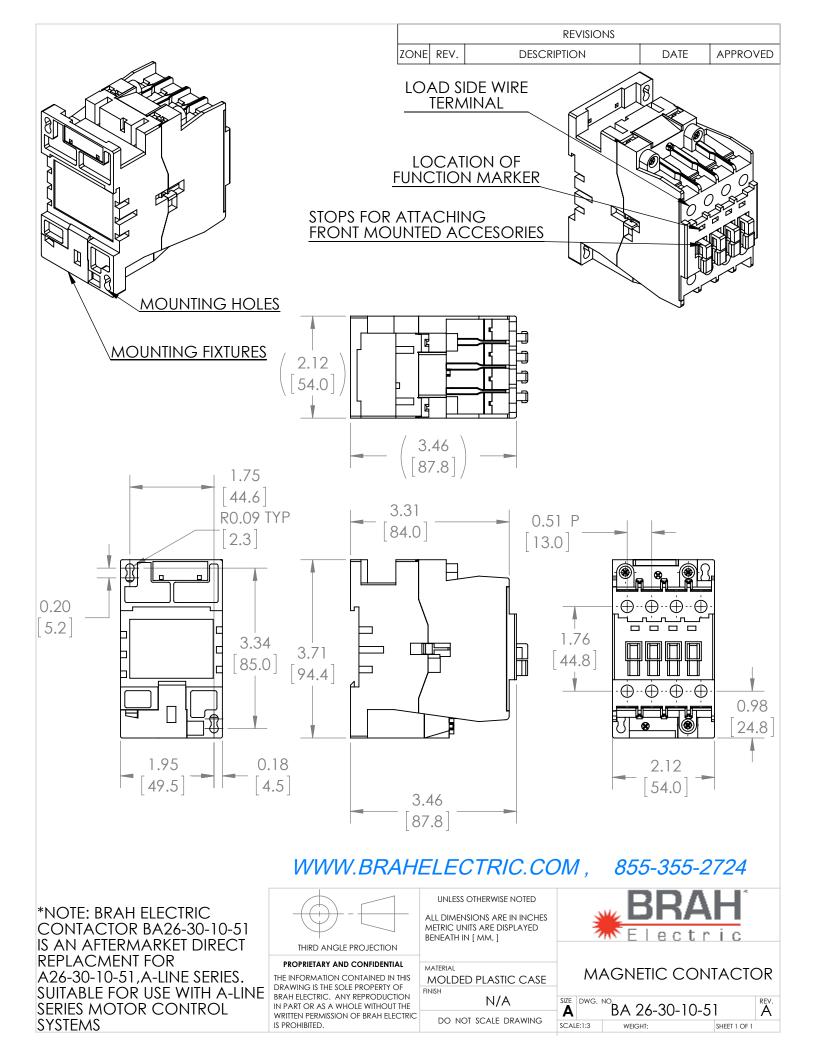

## PRODUCT DATA SHEET

A CNIETIC CONTACTOR

**PART NUMBER – BA26-30-10-51**: BRAH Electric, aftermarket direct replacement contactors for ABB A26-30-10-51, A-Line series, type A, 3P, 3PH, 28A, 600V, 10HP @ 240V, 20HP @ 480V, 25HP @ 600V, complete with 480V AC coil, and 1 N/O auxiliary contact, AC magnetic contactor, suitable for use with A-Line series motor control systems

## PRODUCT SPECIFICATIONS

| PART NO. BA26-30-10-51                |             | ΤΥΡΕ             | VALUE (UNITS) | NOTES  | COMMENTS |
|---------------------------------------|-------------|------------------|---------------|--------|----------|
| Voltage Selection Charts<br>BA26-XXXX |             | PHASE            | 3             |        |          |
|                                       |             | POLES            | 3             |        |          |
| BA26-30-10                            | 120V AC     |                  | -             |        |          |
| BA26-30-10-42                         | 277V AC     | VOLTAGE          | 600 (VAC)     |        |          |
| BA26-30-10-51                         | 480V AC     |                  |               |        |          |
| BA26-30-10-55                         | 500/600V AC | – AMPERAGE       | 28 (A)        |        |          |
| BA26-30-10-80                         | 240V AC     | COIL VOLTAGE MIN | 480 (VAC)     |        |          |
| BA26-30-10-81                         | 24V AC      |                  |               |        |          |
| BA26-30-10-83                         | 48V AC      | COIL VOLTAGE MAX |               |        |          |
| BA26-30-10-84                         | 120V AC     |                  | 480 (VAC)     |        |          |
| BA26-30-10-86                         | 415/440V AC | MIN HP. RATING   | 10 (HP)       | @ 240V |          |
|                                       |             |                  |               | -      |          |
|                                       |             | MAX HP RATING    | 25 (HP)       | @ 600V |          |