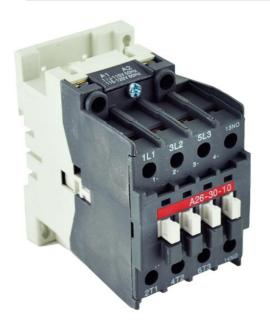

# PRODUCT DATA SHEET

PART NUMBER – BA26-30-10-84: BRAH Electric, aftermarket direct replacement contactors for ABB A26-30-10-84, A-Line series, type A, 3P, 3PH, 28A, 600V, 10HP @ 240V, 20HP @ 480V, 25HP @ 600V, complete with 120V AC coil, and 1 N/O auxiliary contact, AC magnetic contactor, suitable for use with A-Line series motor control systems

# **PRODUCT SPECIFICATIONS**

MAGNETIC CONTACTOR PART NO. BA26-30-10-84

**CONTACTOR BA26-30-10-84** IS AN AFTERMARKET DIRECT REPLACMENT FOR A26-30-10-84, A-LINE SERIES. SUITABLE FOR USE WITH A-LINE SERIES MOTOR CONTROL SYSTEMS