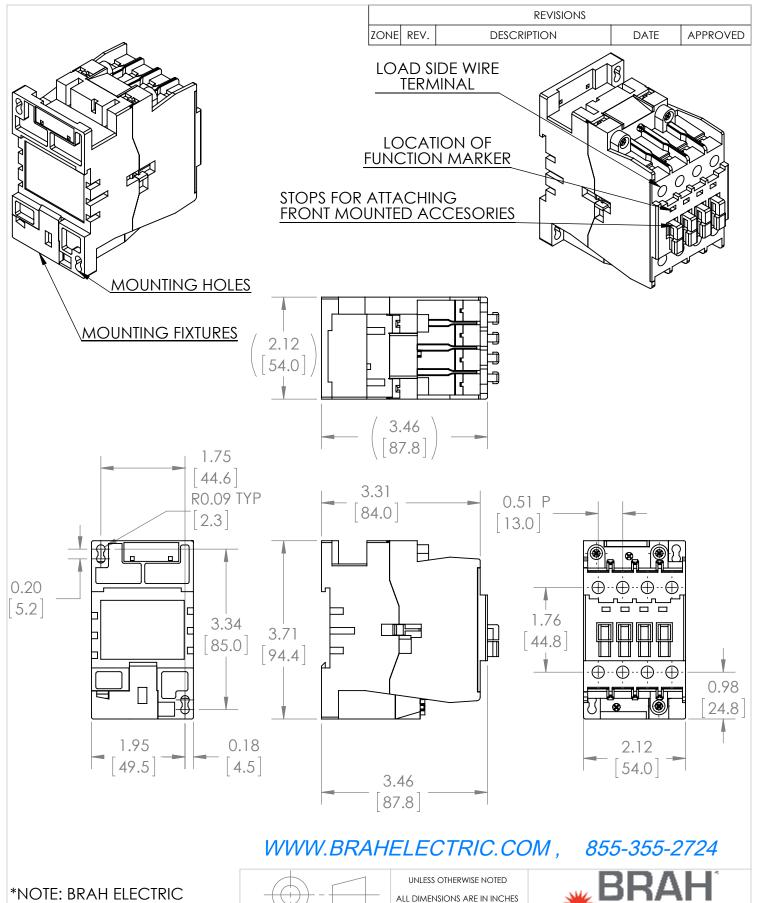

### PROPRIETARY AND CONFIDENTIAL

THE INFORMATION CONTAINED IN THIS DRAWING IS THE SOLE PROPERTY OF BRAH ELECTRIC. ANY REPRODUCTION IN PART OR AS A WHOLE WITHOUT THE WRITTEN PERMISSION OF BRAH ELECTRIC IS PROHIBITED.

METRIC UNITS ARE DISPLAYED BENEATH IN [ MM. ]

MOLDED PLASTIC CASE FINISH

N/A

DO NOT SCALE DRAWING

MAGNETIC CONTACTOR

Α

BA 26-30-10-84

SCALE:1:3 WEIGHT: SHEET 1 OF 1