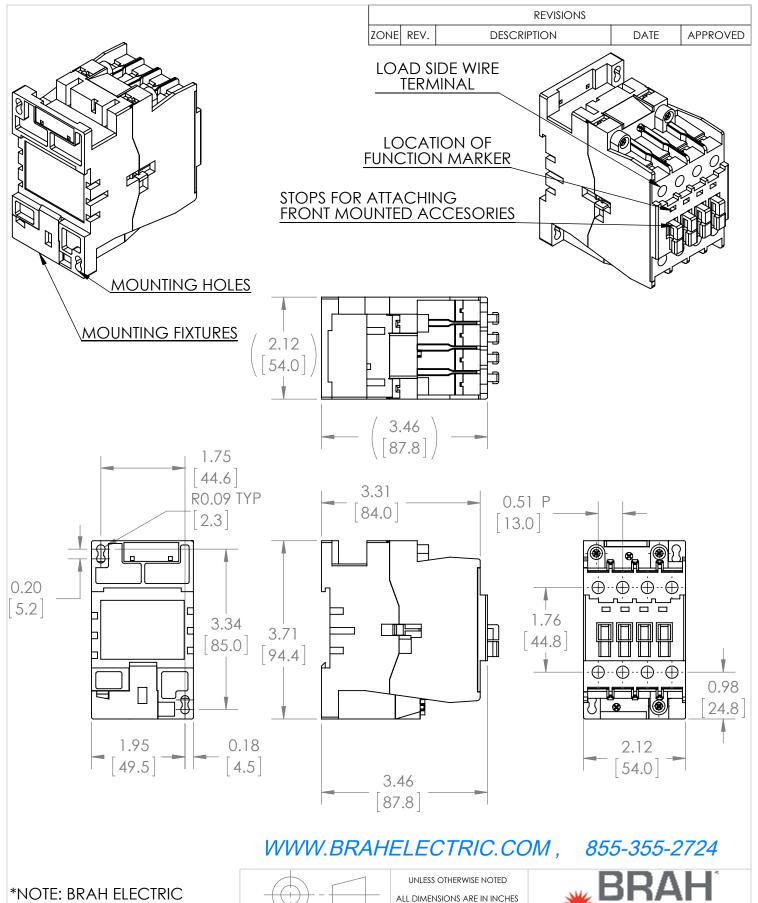

### PROPRIETARY AND CONFIDENTIAL

THE INFORMATION CONTAINED IN THIS DRAWING IS THE SOLE PROPERTY OF BRAH ELECTRIC. ANY REPRODUCTION IN PART OR AS A WHOLE WITHOUT THE WRITTEN PERMISSION OF BRAH ELECTRIC IS PROHIBITED.

METRIC UNITS ARE DISPLAYED BENEATH IN [ MM. ]

MOLDED PLASTIC CASE FINISH

N/A

DO NOT SCALE DRAWING

MAGNETIC CONTACTOR

BA 26-30-10-86 Α

WEIGHT:

SCALE:1:3

Ā SHEET 1 OF 1