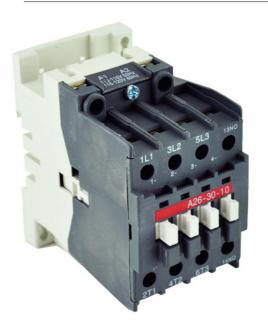

## PRODUCT DATA SHEET

PART NUMBER – BA26-30-10-86: BRAH Electric, aftermarket direct replacement contactors for ABB A26-30-10-86, A-Line series, type A, 3P, 3PH, 28A, 600V, 10HP @ 240V, 20HP @ 480V, 25HP @ 600V, complete with 415/440V AC coil, and 1 N/O auxiliary contact, AC magnetic contactor, suitable for use with A-Line series motor control systems

## **PRODUCT SPECIFICATIONS**

MAGNETIC CONTACTOR PART NO. BA26-30-10-86

**CONTACTOR BA26-30-10-86** IS AN AFTERMARKET DIRECT REPLACMENT FOR A26-30-10-86, A-LINE SERIES. SUITABLE FOR USE WITH A-LINE SERIES MOTOR CONTROL SYSTEMS