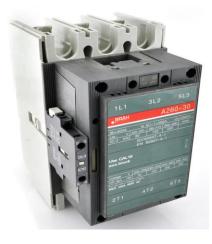

## PRODUCT DATA SHEET

MAGNETIC CONTACTOR

BA260-30-11-86

415/440V AC

PART NUMBER – BA260-30-11-55: BRAH Electric, aftermarket direct replacement contactors for ABB A260-30-11-55, 248 amp, 600 volt, 3 pole, complete with 500/600VAC control coil, 1 normally open, 1 normally closed auxiliary contact, suitable for use with ABB A-Line type A260, direct substitute contactor for ABB OEM A260-30-11-55