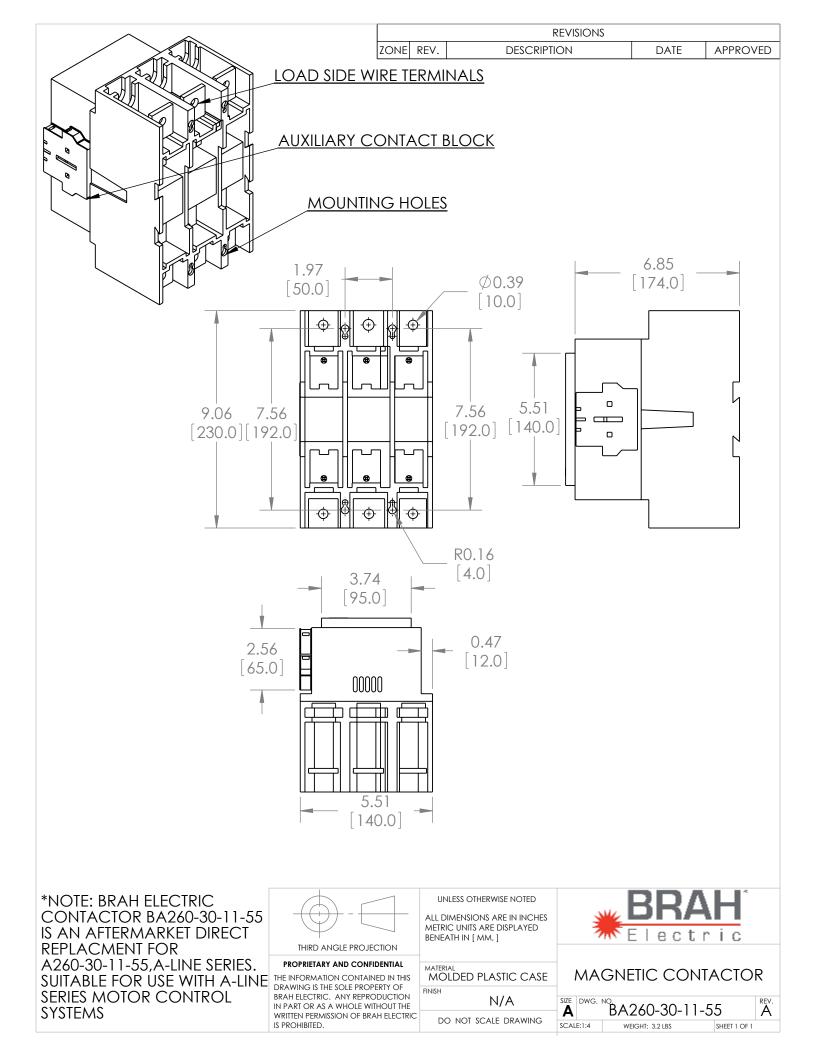

## PRODUCT DATA SHEET

MAGNETIC CONTACTOR

BA260-30-11-86

415/440V AC

PART NUMBER – BA260-30-11-55: BRAH Electric, aftermarket direct replacement contactors for ABB A260-30-11-55, 248 amp, 600 volt, 3 pole, complete with 500/600VAC control coil, 1 normally open, 1 normally closed auxiliary contact, suitable for use with ABB A-Line type A260, direct substitute contactor for ABB OEM A260-30-11-55

## PRODUCT SPECIFICATION

| PART NO. BA260-30-11-55               |             | ΤΥΡΕ             | VALUE (UNITS) | NOTES | COMMENTS |
|---------------------------------------|-------------|------------------|---------------|-------|----------|
| Voltage Selection Chart<br>BA260-XXXX |             | PHASE            | 3             |       |          |
|                                       |             | POLES            | 3             |       |          |
| BA260-30-11                           | 120V AC     | VOLTAGE          | -             |       |          |
| BA260-30-11-42                        | 277V AC     | VOLTAGE          | 600 (VAC)     |       |          |
| BA260-30-11-51                        | 480V AC     | AMPERAGE         | 248 (A)       |       |          |
| BA260-30-11-55                        | 500/600V AC | COIL VOLTAGE MIN |               |       |          |
| BA260-30-11-80                        | 220/240V AC |                  | 500 (VAC)     |       |          |
| BA260-30-11-81                        | 24V AC      | COIL VOLTAGE MAX | 600 (VAC)     |       |          |
| BA260-30-11-83                        | 48V AC      | 1                |               | 1     |          |
| BA260-30-11-84                        | 120V AC     | -                |               |       |          |
|                                       | 1           | 1                |               |       |          |