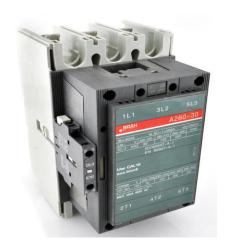

# PRODUCT DATA SHEET

<u>PART NUMBER – BA260-30-11-81</u>: BRAH Electric, aftermarket direct replacement contactors for ABB A260-30-11-81, 248 amp, 600 volt, 3 pole, complete with 24V AC control coil, 1 normally open, 1 normally closed auxiliary contact, suitable for use with ABB A-Line type A260, direct substitute contactor for ABB OEM A260-30-11-81

## PRODUCT SPECIFICATION

MAGNETIC CONTACTOR
PART NO. BA260-30-11-81

\*NOTE: BRAH ELECTRIC CONTACTOR BA260-30-11-81 IS AN AFTERMARKET DIRECT REPLACMENT FOR A260-30-11-81, A-LINE SERIES. SUITABLE FOR USE WITH A-LINE SERIES MOTOR CONTROL **SYSTEMS** 