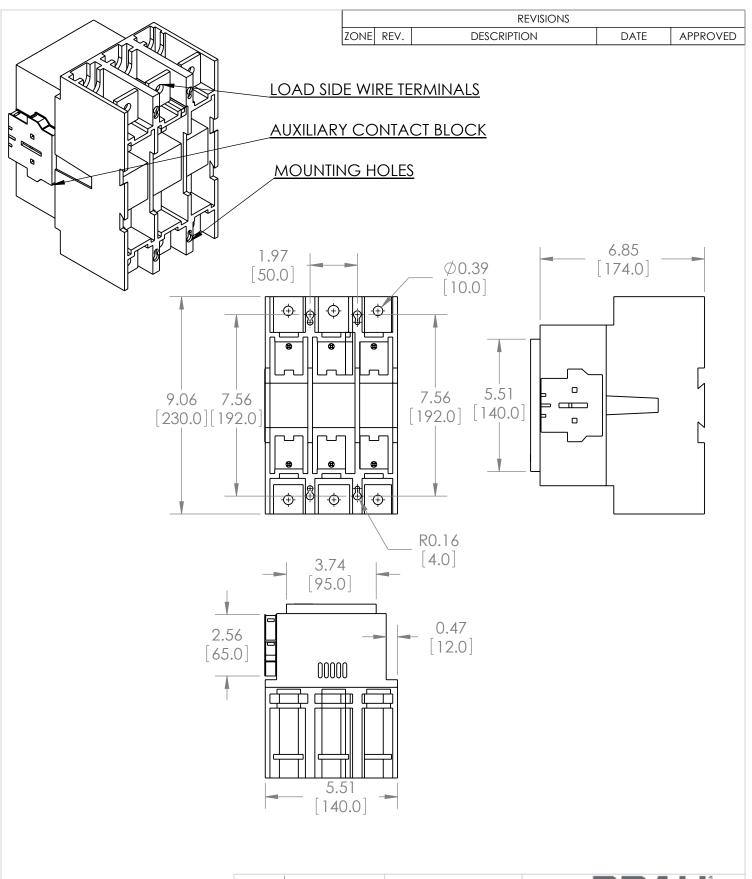

#### UNLESS OTHERWISE NOTED

ALL DIMENSIONS ARE IN INCHES METRIC UNITS ARE DISPLAYED BENEATH IN [ MM. ]

MOLDED PLASTIC CASE FINISH

N/A DO NOT SCALE DRAWING

MAGNETIC CONTACTOR

A REV. BA260-30-11-81 A SCALE:1:4 WEIGHT: 3.2 LBS SHEET 1 OF 1