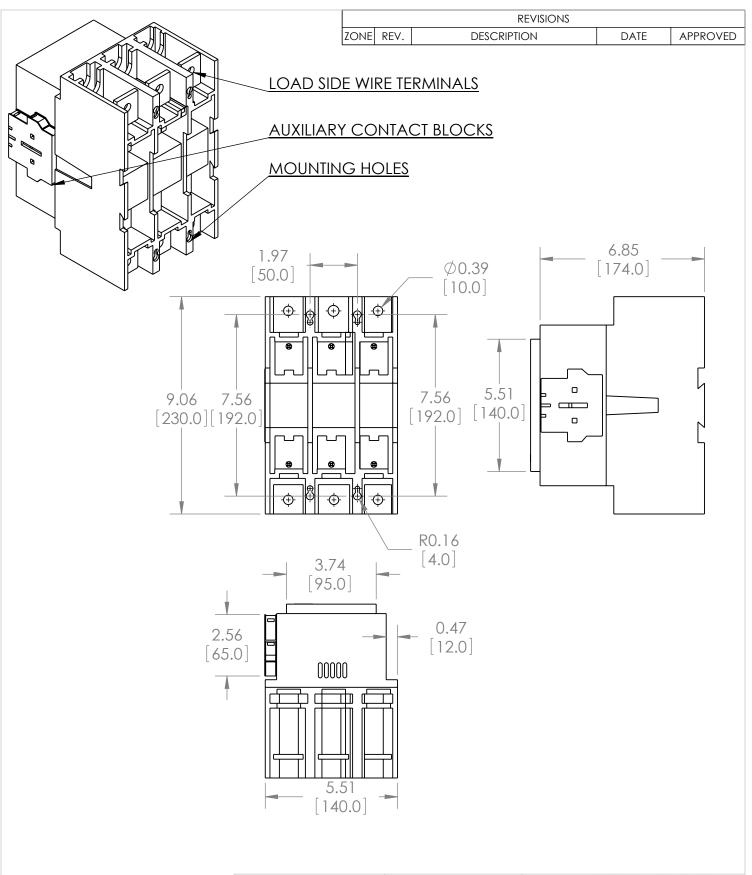

#### UNLESS OTHERWISE NOTED

ALL DIMENSIONS ARE IN INCHES METRIC UNITS ARE DISPLAYED BENEATH IN [ MM. ]

MOLDED PLASTIC CASE FINISH

N/A DO NOT SCALE DRAWING

MAGNETIC CONTACTOR

BA260-30-11-83 A REV. SCALE:1:4 WEIGHT: 3.2 LBS SHEET 1 OF 1