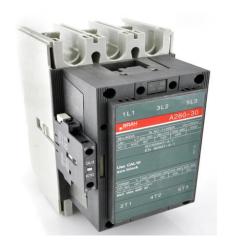

# PRODUCT DATA SHEET

<u>PART NUMBER – BA260-30-11-83</u>: BRAH Electric, aftermarket direct replacement contactors for ABB A260-30-11-83, 248 amp, 600 volt, 3 pole, complete with 48V AC control coil, 1 normally open, 1 normally closed auxiliary contact, suitable for use with ABB A-Line type A260, direct substitute contactor for ABB OEM A260-30-11-83

## PRODUCT SPECIFICATION

MAGNETIC CONTACTOR
PART NO. BA260-30-11-83

\*NOTE: BRAH ELECTRIC CONTACTOR BA260-30-11-83 IS AN AFTERMARKET DIRECT REPLACMENT FOR A260-30-11-83, A-LINE SERIES. SUITABLE FOR USE WITH A-LINE SERIES MOTOR CONTROL **SYSTEMS** 