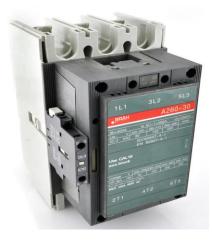

## PRODUCT DATA SHEET

PART NUMBER – BA260-30-11-84: BRAH Electric, aftermarket direct replacement contactors for ABB A260-30-11-84, 248 amp, 600 volt, 3 pole, complete with 120V AC control coil, 1 normally open, 1 normally closed auxiliary contact, suitable for use with ABB A-Line type A260, direct substitute contactor for ABB OEM A260-30-11-84