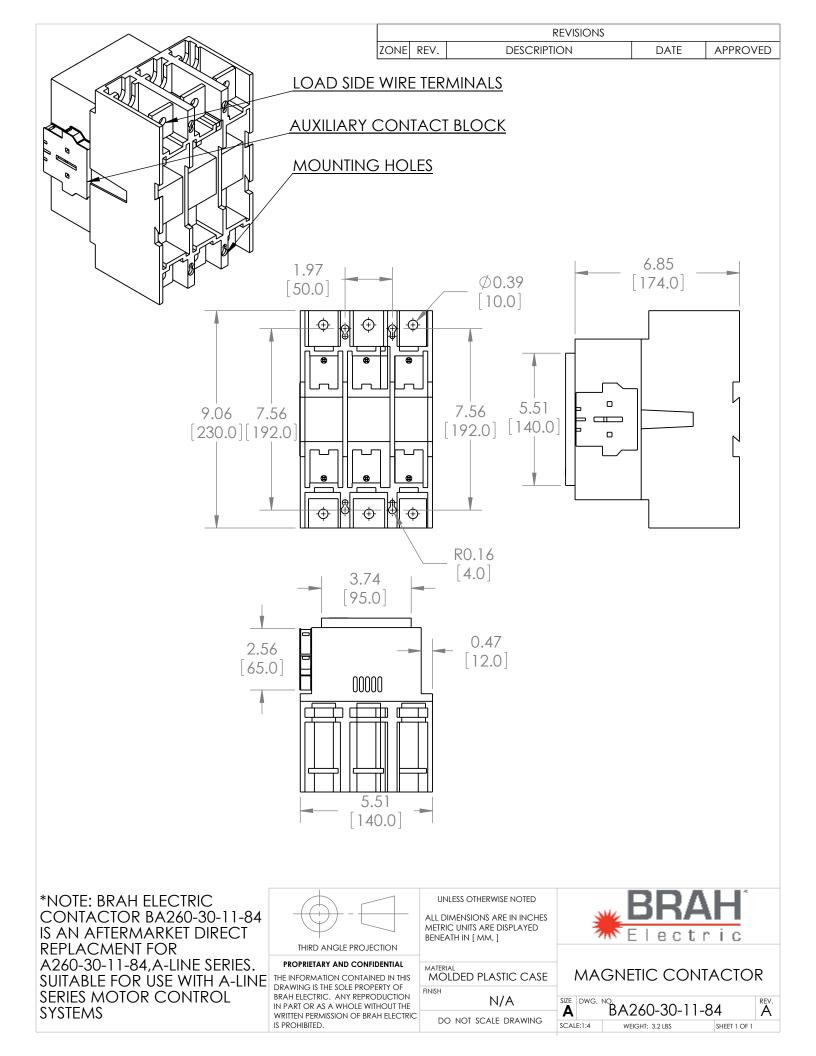

## PRODUCT DATA SHEET

PART NUMBER – BA260-30-11-84: BRAH Electric, aftermarket direct replacement contactors for ABB A260-30-11-84, 248 amp, 600 volt, 3 pole, complete with 120V AC control coil, 1 normally open, 1 normally closed auxiliary contact, suitable for use with ABB A-Line type A260, direct substitute contactor for ABB OEM A260-30-11-84

## PRODUCT SPECIFICATION

| MAGNETIC CONTACTOR<br>PART NO. BA260-30-11-84 |             | ΤΥΡΕ             | VALUE (UNITS) | NOTES | COMMENTS |
|-----------------------------------------------|-------------|------------------|---------------|-------|----------|
| Voltage Selection Chart<br>BA260-XXXX         |             | PHASE            | 3             |       |          |
|                                               |             | POLES            | 3             |       |          |
| BA260-30-11                                   | 120V AC     | VOLTAGE          |               |       |          |
| BA260-30-11-42                                | 277V AC     | VOLIAOL          | 600 (VAC)     |       |          |
| BA260-30-11-51                                | 480V AC     | AMPERAGE         | 248 (A)       |       |          |
| BA260-30-11-55                                | 500/600V AC | COIL VOLTAGE MIN |               |       |          |
| BA260-30-11-80                                | 220/240V AC |                  | 120 (VAC)     |       |          |
| BA260-30-11-81                                | 24V AC      | COIL VOLTAGE MAX | 120 (VAC)     |       |          |
| BA260-30-11-83                                | 48V AC      | -<br>            |               | 1     |          |
| BA260-30-11-84                                | 120V AC     |                  |               |       |          |
| BA260-30-11-86                                | 415/440V AC | 4                |               |       |          |