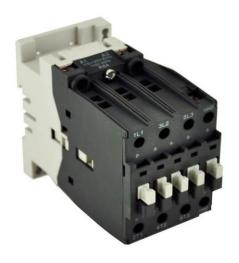

## **PRODUCT DATA SHEET**

PART NUMBER – BA30-30-10-86: BRAH Electric, aftermarket direct replacement contactors for ABB A30-30-10-86 A-Line series, type A, 3P, 3PH, 34A, 600V, 10HP @ 240V, 25HP @ 480V, 30HP @ 600V, complete with 415/440V AC coil, and 1 N/O auxiliary contact, AC magnetic contactor, suitable for use with A-Line series motor control systems

REPLACMENT FOR ABB A30-30-10-86, A-LINE SERIES. SUITABLE FOR USE WITH A-LINE SERIES MOTOR CONTROL SYSTEMS