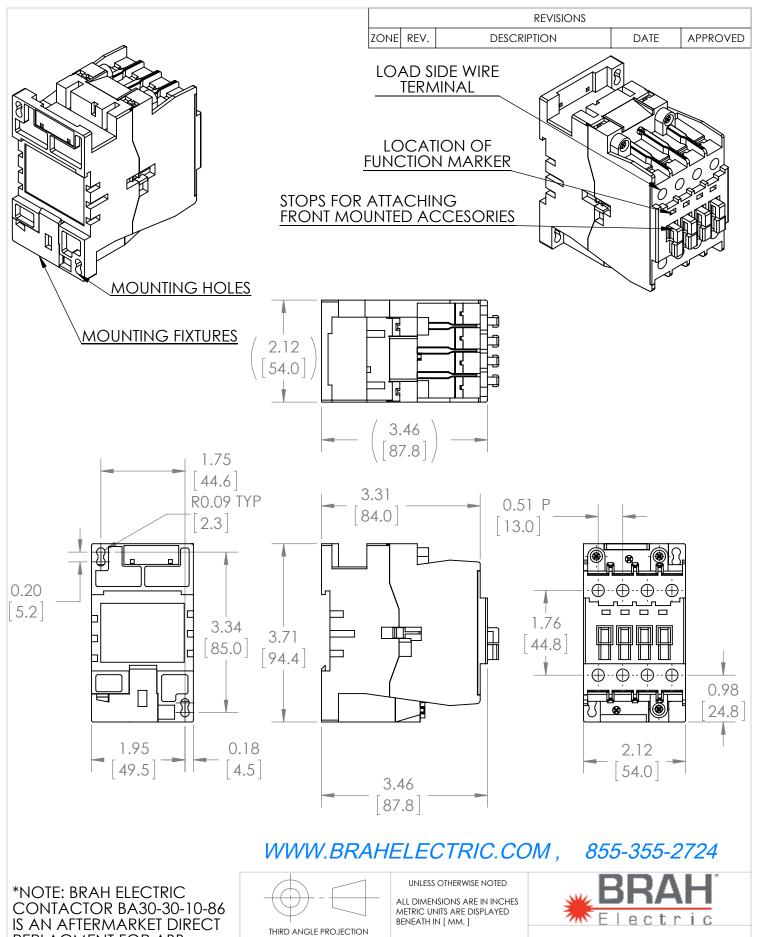

MOLDED PLASTIC CASE FINISH

N/A

DO NOT SCALE DRAWING

MAGNETIC CONTACTOR

Α

BA30-30-10-86 Α SCALE:1:3

SHEET 1 OF 1 WEIGHT: