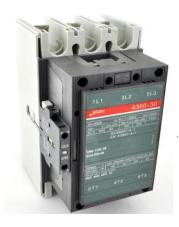

## PRODUCT DATA SHEET

**PART NUMBER – BA300-30-11:** BRAH Electric, aftermarket direct replacement contactors for ABB A302-30-11, A-Line series, type A300, 3P, 3PH, 302A, 600V, complete with 120V AC coil, and 1 NO/1NC auxiliary contact, AC contactor, suitable for use with A-Line series motor control systems.

## **PRODUCT SPECIFICATION**

| MAGNETIC CONTACTOR<br>PART NO. BA300-30-11 |             | ΤΥΡΕ             | VALUE (UNITS) | NOTES | COMMENTS |
|--------------------------------------------|-------------|------------------|---------------|-------|----------|
| Voltage Selection Charts<br>BA300-XXXX     |             | PHASE            | 3             |       |          |
|                                            |             | POLES            | 3             |       |          |
| BA300-30-11                                | 120V AC     |                  |               |       |          |
| BA300-30-11-42                             | 277V AC     | VOLTAGE          | 600 (VAC)     |       |          |
| BA300-30-11-51                             | 480V AC     | AMPERAGE         | / - >         |       |          |
| BA300-30-11-55                             | 550/600V AC |                  | 302 (A)       |       |          |
| BA300-30-11-80                             | 220/240V AC | COIL VOLTAGE MIN | 120 (VAC)     |       |          |
| BA300-30-11-81                             | 24V AC      |                  |               |       |          |
| BA300-30-11-83                             | 48V AC      | COIL VOLTAGE MAX | 120 (VAC)     |       |          |
| BA300-30-11-84                             | 120V AC     |                  |               |       |          |
| BA300-30-11-86                             | 415/440V AC |                  |               |       |          |