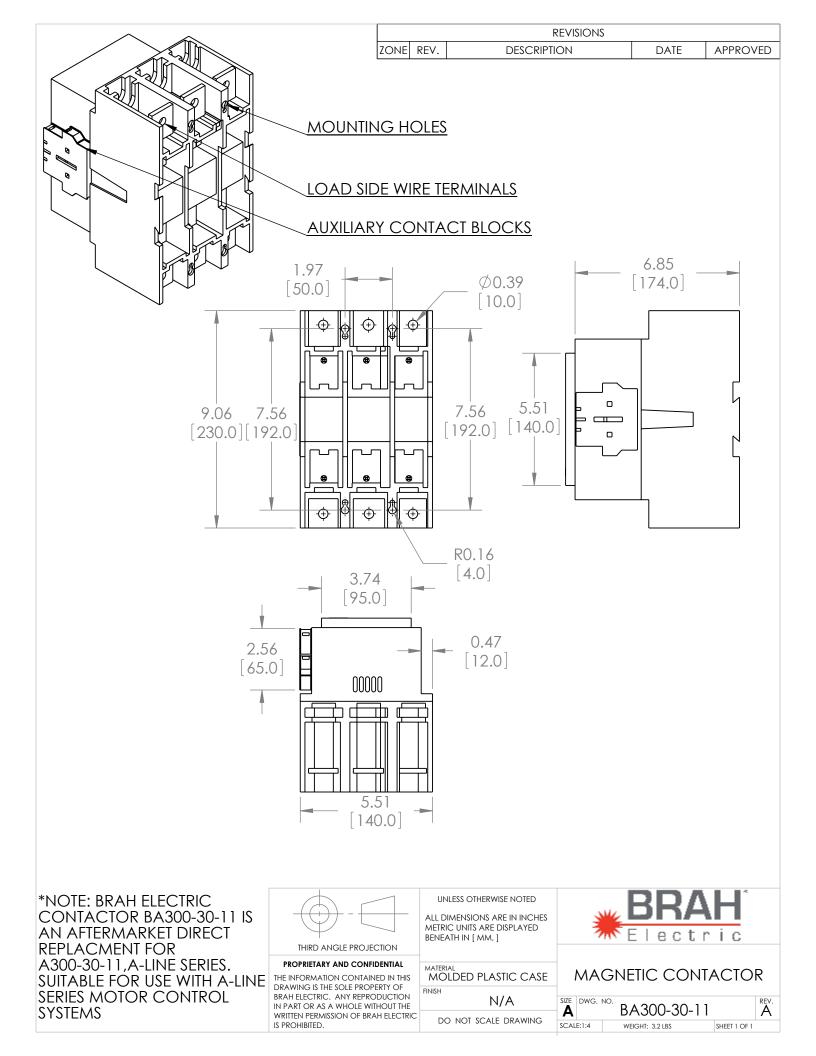

## PRODUCT DATA SHEET

**PART NUMBER – BA300-30-11:** BRAH Electric, aftermarket direct replacement contactors for ABB A302-30-11, A-Line series, type A300, 3P, 3PH, 302A, 600V, complete with 120V AC coil, and 1 NO/1NC auxiliary contact, AC contactor, suitable for use with A-Line series motor control systems.

## **PRODUCT SPECIFICATION**

| MAGNETIC CONTACTOR<br>PART NO. BA300-30-11 |             | ΤΥΡΕ             | VALUE (UNITS) | NOTES | COMMENTS |
|--------------------------------------------|-------------|------------------|---------------|-------|----------|
| Voltage Selection Charts<br>BA300-XXXX     |             | PHASE            | 3             |       |          |
|                                            |             | POLES            | 3             |       |          |
| BA300-30-11                                | 120V AC     |                  |               |       |          |
| BA300-30-11-42                             | 277V AC     | VOLTAGE          | 600 (VAC)     |       |          |
| BA300-30-11-51                             | 480V AC     | AMPERAGE         | / - >         |       |          |
| BA300-30-11-55                             | 550/600V AC |                  | 302 (A)       |       |          |
| BA300-30-11-80                             | 220/240V AC | COIL VOLTAGE MIN | 120 (VAC)     |       |          |
| BA300-30-11-81                             | 24V AC      |                  |               |       |          |
| BA300-30-11-83                             | 48V AC      | COIL VOLTAGE MAX | 120 (VAC)     |       |          |
| BA300-30-11-84                             | 120V AC     |                  |               |       |          |
| BA300-30-11-86                             | 415/440V AC |                  |               |       |          |