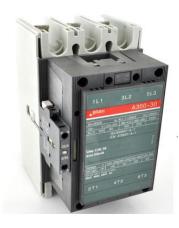

## PRODUCT DATA SHEET

MAACNICTIC CONTACTOR

PART NUMBER – BA300-30-11-51: BRAH Electric, aftermarket direct replacement contactors for ABB A302-30-11-51, A-Line series, type A300, 3P, 3PH, 302A, 600V, complete with 480V AC coil, and 1 NO/1NC auxiliary contact, AC contactor, suitable for use with A-Line series motor control systems.