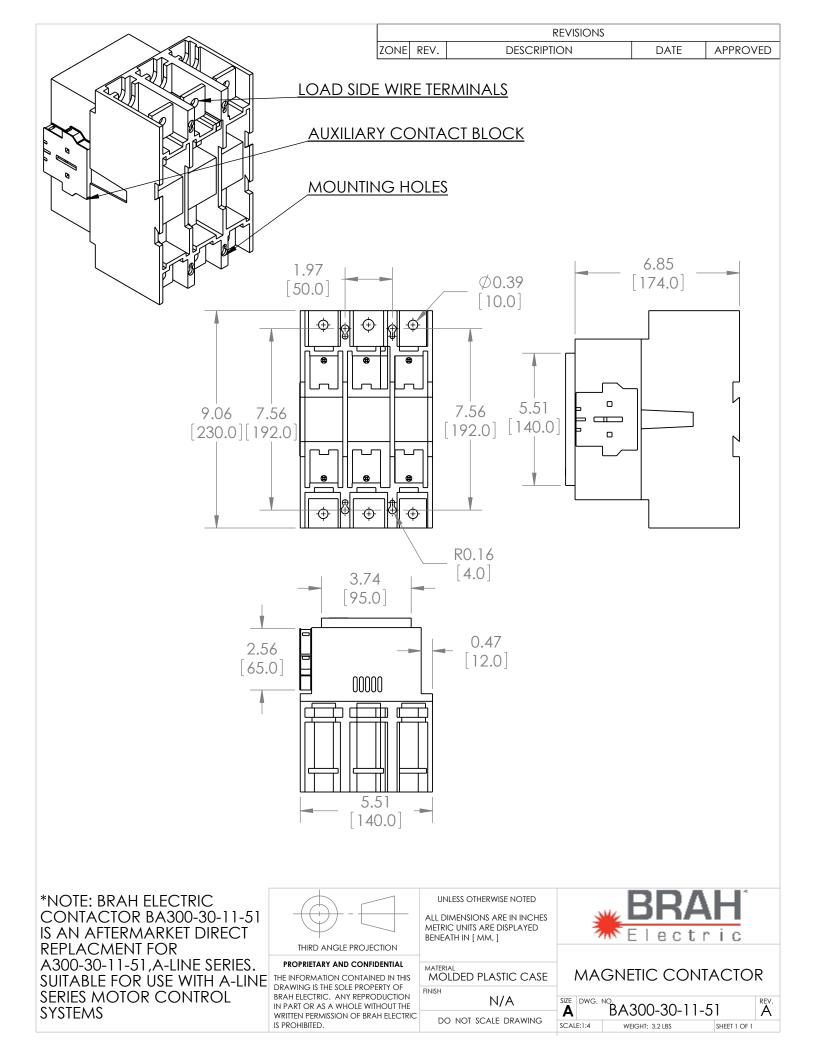

## PRODUCT DATA SHEET

MAACNICTIC CONTACTOR

PART NUMBER – BA300-30-11-51: BRAH Electric, aftermarket direct replacement contactors for ABB A302-30-11-51, A-Line series, type A300, 3P, 3PH, 302A, 600V, complete with 480V AC coil, and 1 NO/1NC auxiliary contact, AC contactor, suitable for use with A-Line series motor control systems.

## **PRODUCT SPECIFICATION**

| MAGNETIC CONTACTOR<br>PART NO. BA300-30-11-51 |             | ΤΥΡΕ             | VALUE (UNITS) | NOTES | COMMENTS |
|-----------------------------------------------|-------------|------------------|---------------|-------|----------|
|                                               |             | PHASE            | 3             |       |          |
| Voltage Selection Charts<br>BA300-XXXX        |             | POLES            | 3             |       |          |
| BA300-30-11                                   | 120V AC     | VOLTAGE          | 600 (VAC)     |       |          |
| BA300-30-11-42                                | 277V AC     |                  |               |       |          |
| BA300-30-11-51                                | 480V AC     | – AMPERAGE       | 302 (A)       |       |          |
| BA300-30-11-55                                | 550/600V AC | COIL VOLTAGE MIN | 480 (VAC)     |       |          |
| BA300-30-11-80                                | 220/240V AC |                  |               |       |          |
| BA300-30-11-81                                | 24V AC      | COIL VOLTAGE MAX | 480 (VAC)     |       |          |
| BA300-30-11-83                                | 48V AC      |                  |               |       |          |
| BA300-30-11-84                                | 120V AC     |                  |               |       |          |
| BA300-30-11-86                                | 415/440V AC | 7                |               |       |          |