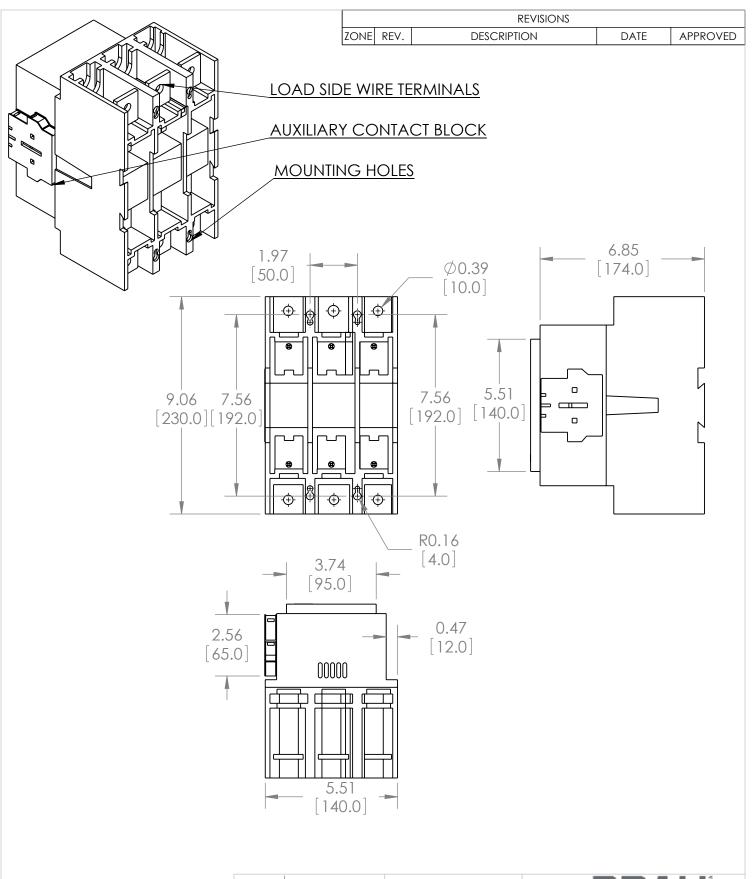

UNLESS OTHERWISE NOTED

ALL DIMENSIONS ARE IN INCHES METRIC UNITS ARE DISPLAYED BENEATH IN [ MM. ]

FINISH

MOLDED PLASTIC CASE

N/A DO NOT SCALE DRAWING

MAGNETIC CONTACTOR

A REV. BA300-30-11-81 A SCALE:1:4 WEIGHT: 3.2 LBS SHEET 1 OF 1