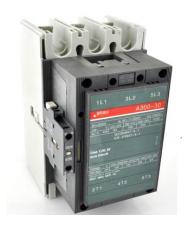

## PRODUCT DATA SHEET

<u>PART NUMBER – BA300-30-11-81</u>: BRAH Electric, aftermarket direct replacement contactors for ABB A302-30-11-81, A-Line series, type A300, 3P, 3PH, 302A, 600V, complete with 24V AC coil, and 1 NO/1NC auxiliary contact, AC contactor, suitable for use with A-Line series motor control systems.

## PRODUCT SPECIFICATION

MAGNETIC CONTACTOR PART NO. BA300-30-11-81

\*NOTE: BRAH ELECTRIC CONTACTOR BA300-30-11-81 IS AN AFTERMARKET DIRECT REPLACMENT FOR A300-30-11-81, A-LINE SERIES. SUITABLE FOR USE WITH A-LINE SERIES MOTOR CONTROL **SYSTEMS** 