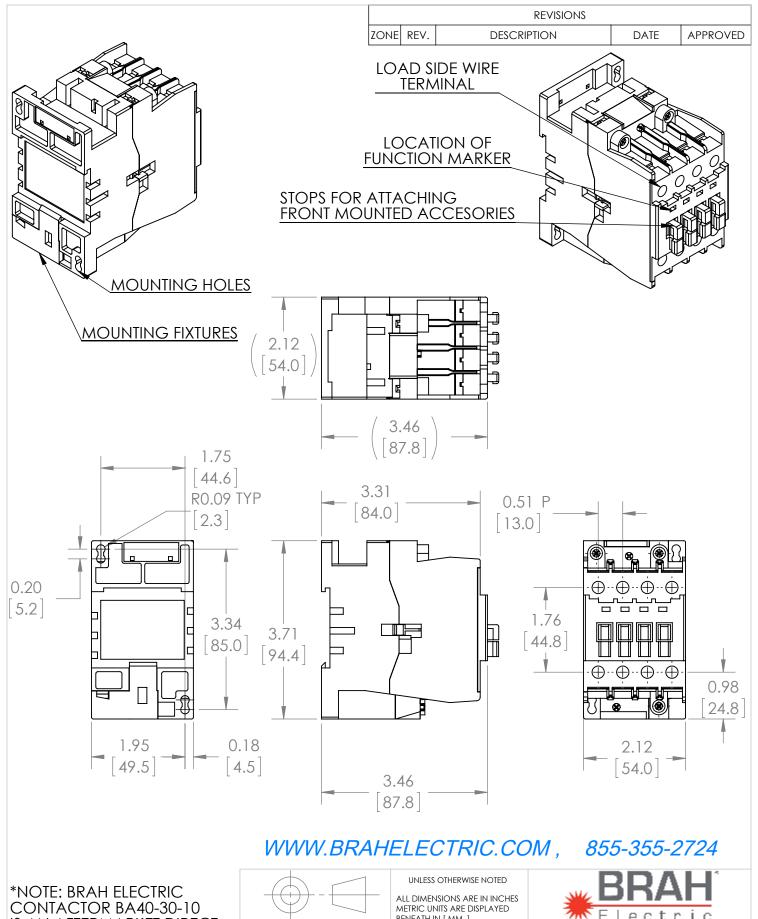

### PROPRIETARY AND CONFIDENTIAL

THE INFORMATION CONTAINED IN THIS DRAWING IS THE SOLE PROPERTY OF BRAH ELECTRIC. ANY REPRODUCTION IN PART OR AS A WHOLE WITHOUT THE WRITTEN PERMISSION OF BRAH ELECTRIC IS PROHIBITED.

METRIC UNITS ARE DISPLAYED BENEATH IN [ MM. ]

MOLDED PLASTIC CASE FINISH

N/A

DO NOT SCALE DRAWING

MAGNETIC CONTACTOR

SIZE DWG. NO. Α BA40-30-10 Α SCALE:1:3 WEIGHT: SHEET 1 OF 1