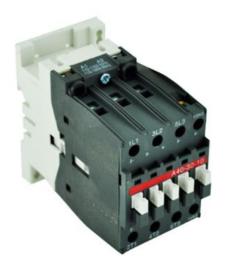

# **PRODUCT DATA SHEET**

<u>PART NUMBER – BA40-30-10</u>: BRAH Electric, contactors, aftermarket direct replacement contactors for ABB A40-30-10, A-Line series, type A, 3P, 3PH, 42A, 600V, 15HP @ 240V, 30HP @ 480V, 40HP @ 600V, complete with 120V AC coil, and 1 N/O auxiliary contact, AC magnetic contactor, suitable for use with A-Line series motor control systems

## **PRODUCT SPECIFICATIONS**

MAGNETIC CONTACTOR PART NO. BA 40-30-10

IS AN AFTERMARKET DIRECT REPLACMENT FOR ABB A40-30-10, A-LINE SERIES. SUITABLE FOR USE WITH A-LINE SERIES MOTOR CONTROL SYSTEMS