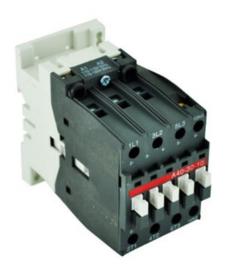

## **PRODUCT DATA SHEET**

<u>PART NUMBER – BA40-30-10-42</u>: BRAH Electric, contactors, aftermarket direct replacement contactors for ABB A40-30-10-42, A-Line series, type A, 3P, 3PH, 42A, 600V, 15HP @ 240V, 30HP @ 480V, 40HP @ 600V, complete with 277V AC coil, and 1 N/O auxiliary contact, AC magnetic contactor, suitable for use with A-Line series motor control systems

## **PRODUCT SPECIFICATIONS**

MAGNETIC CONTACTOR PART NO. BA40-30-10-42

REPLACMENT FOR ABB A40-30-10-42, A-LINE SERIES. SUITABLE FOR USE WITH A-LINE SERIES MOTOR CONTROL SYSTEMS