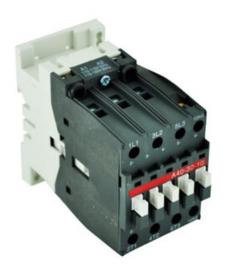

## **PRODUCT DATA SHEET**

<u>PART NUMBER – BA40-30-10-51</u>: BRAH Electric, contactors, aftermarket direct replacement contactors for ABB A40-30-10-51, A-Line series, type A, 3P, 3PH, 42A, 600V, 15HP @ 240V, 30HP @ 480V, 40HP @ 600V, complete with 480V AC coil, and 1 N/O auxiliary contact, AC magnetic contactor, suitable for use with A-Line series motor control systems

## **PRODUCT SPECIFICATIONS**

MAGNETIC CONTACTOR PART NO. BA40-30-10-51

REPLACMENT FOR ABB A40-30-10-51, A-LINE SERIES. SUITABLE FOR USE WITH A-LINE SERIES MOTOR CONTROL SYSTEMS