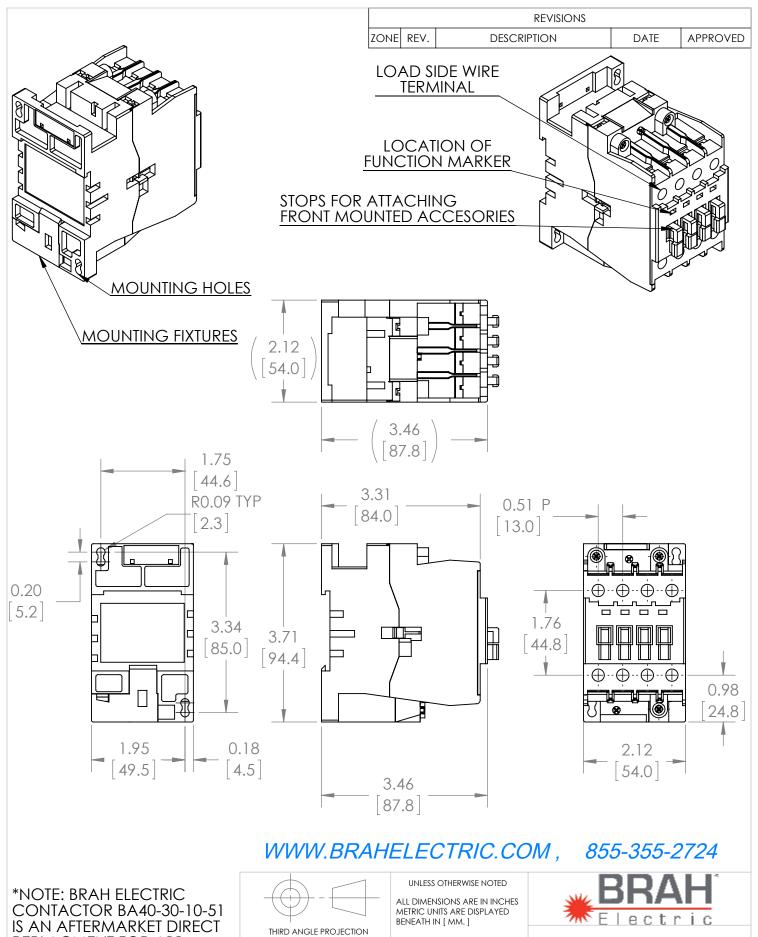

## **PRODUCT SPECIFICATIONS**

MAGNETIC CONTACTOR PART NO. BA40-30-10-51

MOLDED PLASTIC CASE FINISH

N/A

DO NOT SCALE DRAWING

MAGNETIC CONTACTOR

BA40-30-10-51 Α SCALE:1:3

Α SHEET 1 OF 1 WEIGHT: