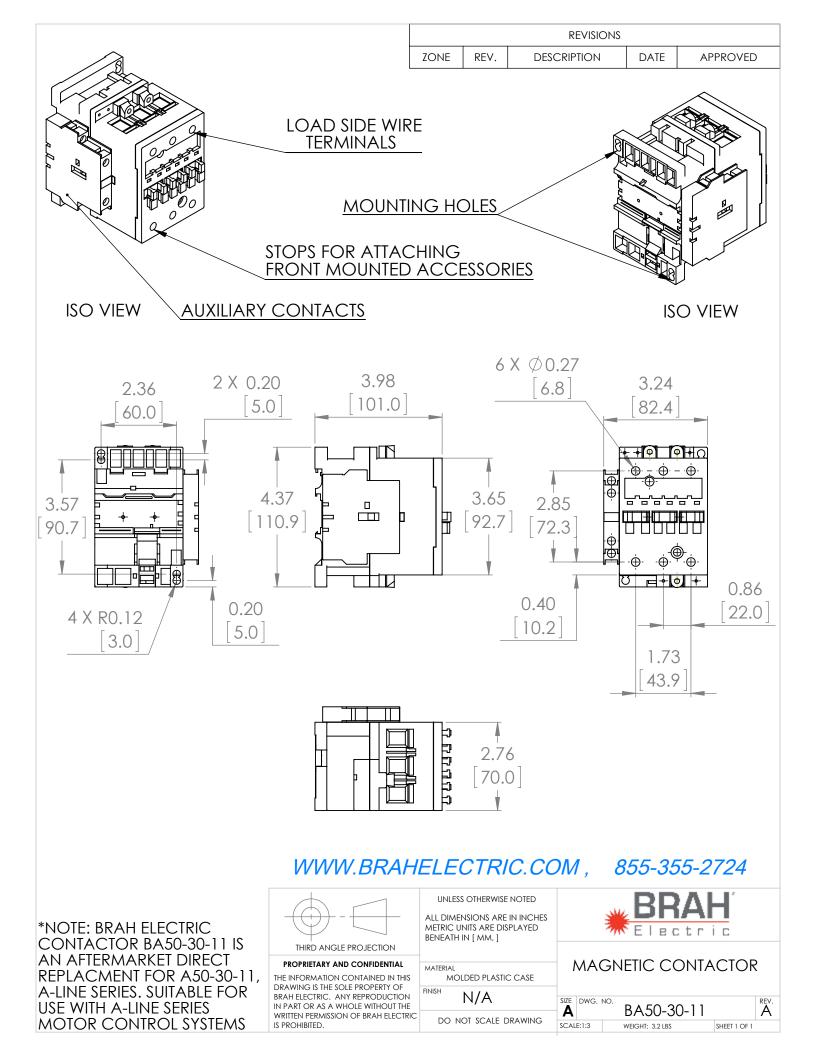

## PRODUCT DATA SHEET

<u>PART NUMBER – BA50-30-11</u>: BRAH Electric, aftermarket direct replacement contactors for ABB A50-30-11, A-Line series, type A, 3P, 3PH, 54A, 600V, 20HP @ 240V, 40HP @ 480V, 50HP @ 600V, complete with 120V AC coil, and 1 NO/NC auxiliary contact, AC magnetic contactor, suitable for use with A-Line series motor control systems

## **PRODUCT SPECIFICATIONS**

| MAGNETIC CONTACTOR<br>PART NO. BA50-30-11 |             | ТҮРЕ             | VALUE (UNITS) | NOTES  | COMMENTS |
|-------------------------------------------|-------------|------------------|---------------|--------|----------|
|                                           | _           | PHASE            | 3             |        |          |
| Voltage Selection Charts<br>BA50-XXXX     |             | POLES            | 3             |        |          |
| BA50-30-11                                | 120V AC     | VOLTAGE          | 600 (VAC)     |        |          |
| BA50-30-11-42                             | 277V AC     |                  | 000 (17.10)   |        |          |
| BA50-30-11-51                             | 480V AC     | AMPERAGE         | 54 (A)        |        |          |
| BA50-30-11-55                             | 500/600V AC | COULVOLTACE MAIN |               |        |          |
| BA50-30-11-80                             | 220/240V AC | COIL VOLTAGE MIN | 120 (VAC)     |        |          |
| BA50-30-11-81                             | 24V AC      |                  |               |        |          |
| BA50-30-11-83                             | 48V AC      | COIL VOLTAGE MAX | 120 (VAC)     |        |          |
| BA50-30-11-84                             | 120V AC     | MIN HP. RATING   |               |        |          |
| BA50-30-11-86                             | 415/440V AC | WIIN HE. KATING  | 20 (HP)       | @ 240V |          |
|                                           |             | MAX HP RATING    | 50 (HP)       | @ 600V |          |