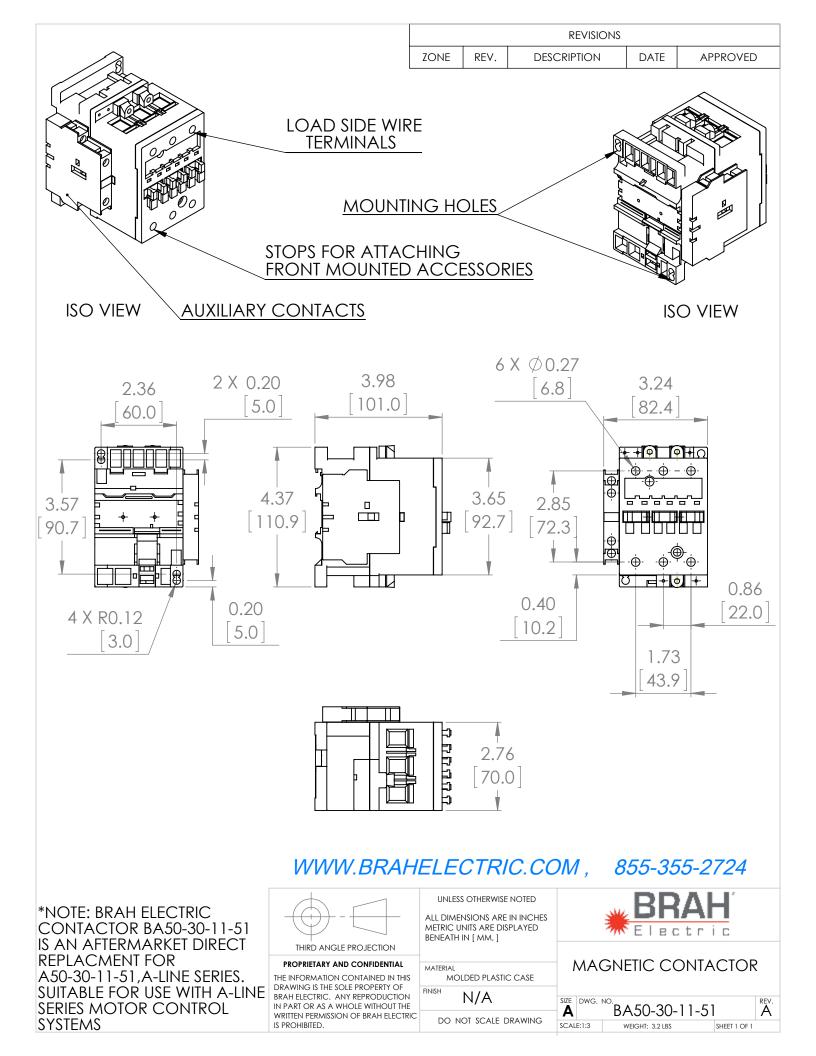

## PRODUCT DATA SHEET

A CNIETIC CONTACTOR

**PART NUMBER – BA50-30-11-51**: BRAH Electric, aftermarket direct replacement contactors for ABB A50-30-11-51, A-Line series, type A, 3P, 3PH, 54A, 600V, 20HP @ 240V, 40HP @ 480V, 50HP @ 600V, complete with 480V AC coil, and 1 NO/NC auxiliary contact, AC magnetic contactor, suitable for use with A-Line series motor control systems

## **PRODUCT SPECIFICATIONS**

| PART NO. BA50-30-11-51                |             | ΤΥΡΕ             | VALUE (UNITS) | NOTES  | COMMENTS |
|---------------------------------------|-------------|------------------|---------------|--------|----------|
| Voltage Selection Charts<br>BA50-XXXX |             | PHASE            | 3             |        |          |
|                                       |             | POLES            | 3             |        |          |
| BA50-30-11                            | 120V AC     |                  |               |        |          |
| BA50-30-11-42                         | 277V AC     | VOLTAGE          | 600 (VAC)     |        |          |
| BA50-30-11-51                         | 480V AC     |                  |               |        |          |
| BA50-30-11-55                         | 500/600V AC | - AMPERAGE       | 54 (A)        |        |          |
| BA50-30-11-80                         | 220/240V AC | COIL VOLTAGE MIN | 480 (VAC)     |        |          |
| BA50-30-11-81                         | 24V AC      |                  |               |        |          |
| BA50-30-11-83                         | 48V AC      | COIL VOLTAGE MAX |               |        |          |
| BA50-30-11-84                         | 120V AC     |                  | 480 (VAC)     |        |          |
| BA50-30-11-86                         | 415/440V AC | MIN HP. RATING   | 20 (HP)       | @ 240V |          |
|                                       |             |                  | 20 (11 )      | 0.2.00 |          |
|                                       |             | MAX HP RATING    | 50 (HP)       | @ 600V |          |