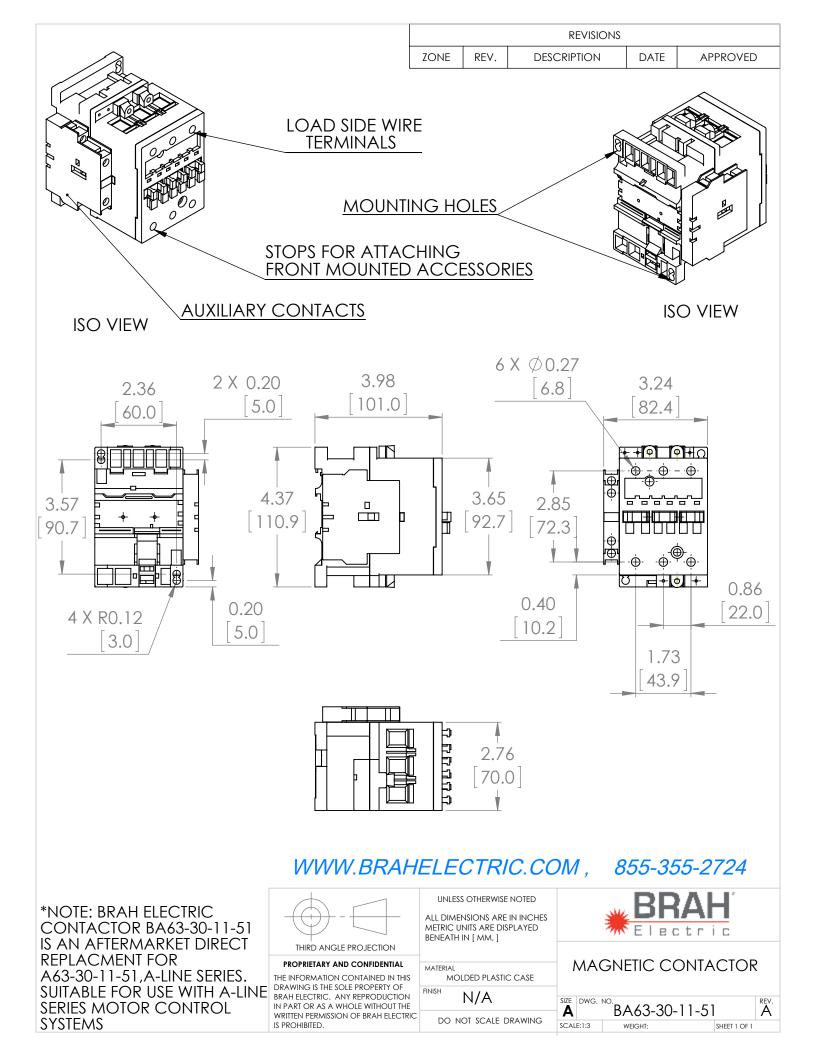

## **PRODUCT SPECIFICATIONS**

| MAGNETIC CONTACTOR<br>PART NO. BA63-30-11-51 |             | ТҮРЕ             | VALUE (UNITS) | NOTES  | COMMENTS |
|----------------------------------------------|-------------|------------------|---------------|--------|----------|
|                                              |             | PHASE            | 3             |        |          |
| Voltage Selection Charts<br>BA63-XXXX        |             | POLES            | 3             |        |          |
| BA63-30-11                                   | 120V AC     | VOLTAGE          | 600 (VAC)     |        |          |
| BA63-30-11-34                                | 208V AC     |                  |               |        |          |
| BA63-30-11-42                                | 277V AC     | AMPERAGE         | 65 (A)        |        |          |
| BA63-30-11-51                                | 480V AC     |                  | . ,           |        |          |
| BA63-30-11-55                                | 500/600V AC | COIL VOLTAGE MIN | 480 (VAC)     |        |          |
| BA63-30-11-80                                | 220/240V AC |                  | . ,           |        |          |
| BA63-30-11-81                                | 24V AC      | COIL VOLTAGE MAX | 480 (VAC)     |        |          |
| BA63-30-11-83                                | 48V AC      | MIN HP. RATING   |               |        |          |
| BA63-30-11-84                                | 120V AC     |                  | 25 (HP)       | @ 240V |          |
| BA63-30-11-86                                | 415/440V AC | MAX HP RATING    | 60 (HP)       | @ 600V |          |