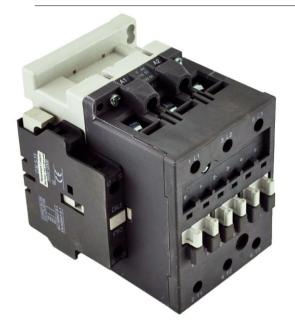

## PRODUCT DATA SHEET

**PART NUMBER – BA63-30-11-51**: BRAH Electric, aftermarket direct replacement contactors for ABB A63-30-11-51, A-Line series, type A, 3P, 3PH, 65A, 600V, 25HP @ 240V, 50HP @ 480V, 60HP @ 600V, complete with 480V AC coil, and 1 NO/NC auxiliary contact, AC magnetic contactor, suitable for use with A-Line series motor control systems