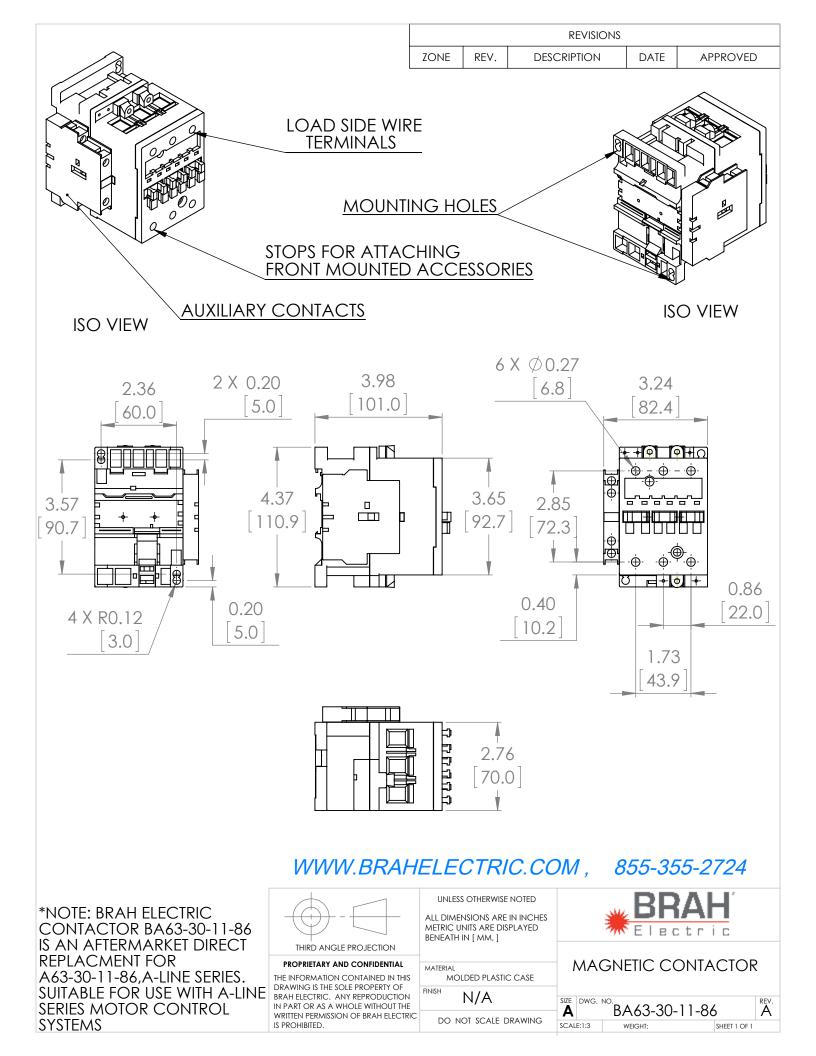

## PRODUCT DATA SHEET

PART NUMBER – BA63-30-11-86: BRAH Electric, aftermarket direct replacement contactors for ABB A63-30-11-86, A-Line series, type A, 3P, 3PH, 65A, 600V, 25HP @ 240V, 50HP @ 480V, 60HP @ 600V, complete with 415/440V AC coil, and 1 NO/NC auxiliary contact, AC magnetic contactor, suitable for use with A-Line series motor control systems

## PRODUCT SPECIFICATIONS

| MAGNETIC CONTACTOR<br>PART NO. BA63-30-11-86 |             | ТҮРЕ              | VALUE (UNITS) | NOTES  | COMMENTS |
|----------------------------------------------|-------------|-------------------|---------------|--------|----------|
|                                              | _           | PHASE             | 3             |        |          |
| Voltage Selection Charts<br>BA63-XXXX        |             | POLES             | 3             |        |          |
| BA63-30-11                                   | 120V AC     | VOLTAGE           | 600 (VAC)     |        |          |
| BA63-30-11-34                                | 208V AC     |                   |               |        |          |
| BA63-30-11-42                                | 277V AC     | AMPERAGE          | 65 (A)        |        |          |
| BA63-30-11-51                                | 480V AC     | COUNCITACE MAIN   |               |        |          |
| BA63-30-11-55                                | 500/600V AC | COIL VOLTAGE MIN  | 415 (VAC)     |        |          |
| BA63-30-11-80                                | 220/240V AC |                   | · , ,         |        |          |
| BA63-30-11-81                                | 24V AC      | COIL VOLTAGE MAX  | 440 (VAC)     |        |          |
| BA63-30-11-83                                | 48V AC      | MIN HP. RATING    |               |        |          |
| BA63-30-11-84                                | 120V AC     | IVIIIN HP. NATING | 25 (HP)       | @ 240V |          |
| BA63-30-11-86                                | 415/440V AC | MAX HP RATING     | 60 (HP)       | @ 600V |          |