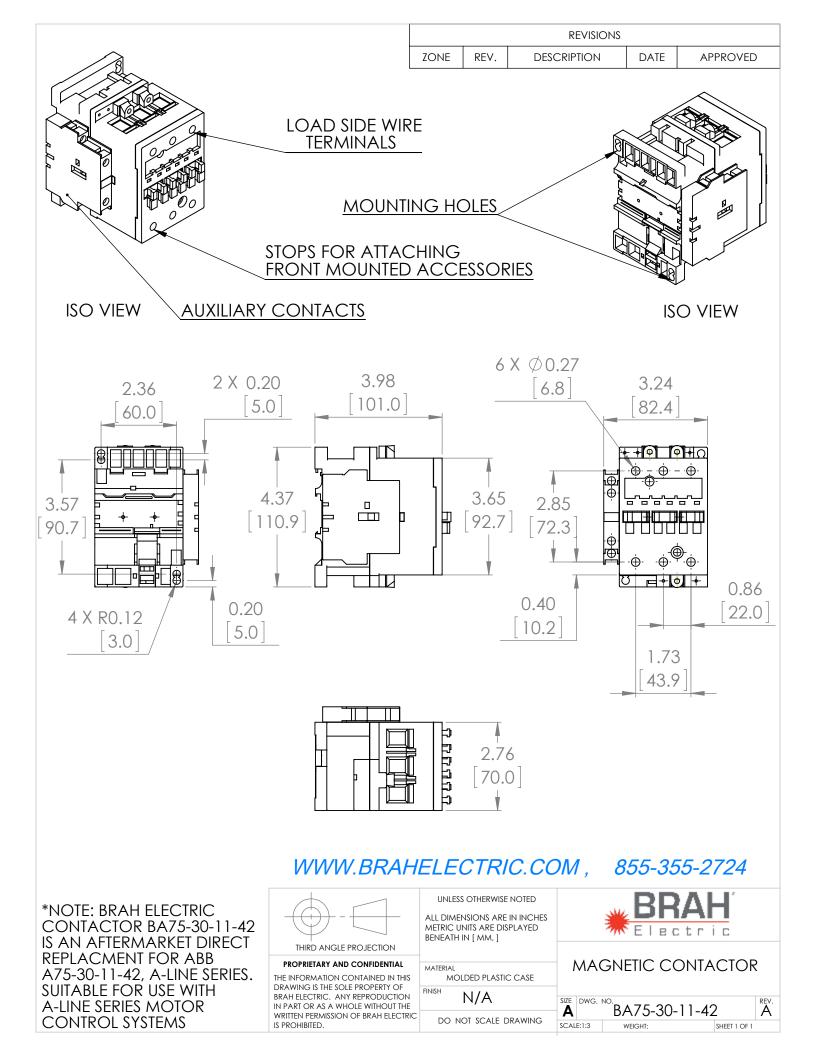

## PRODUCT DATA SHEET

PART NUMBER – BA75-30-11-42: BRAH Electric, aftermarket direct replacement contactors for ABB A75-30-11-42, A-Line series, type A, 3P, 3PH, 80A, 600V, 30HP @ 240V, 60HP @ 480V, 75HP @ 600V, complete with 277V AC coil, and 1 NO/NC auxiliary contact, AC magnetic contactor, suitable for use with A-Line series motor control systems

## **PRODUCT SPECIFICATIONS**

| MAGNETIC CONTACTOR<br>PART NO. BA75-30-11-42 |             | ТҮРЕ              | VALUE (UNITS) | NOTES  | COMMENTS |
|----------------------------------------------|-------------|-------------------|---------------|--------|----------|
| Welters Calenting Charts                     |             | PHASE             | 3             |        |          |
| Voltage Selection Charts<br>BA75-XXXX        |             | POLES             | 3             |        |          |
| BA75-30-11                                   | 120V AC     | VOLTAGE           | 600 (VAC)     |        |          |
| BA75-30-11-42                                | 277V AC     |                   | 000 (1710)    |        |          |
| BA75-30-11-51                                | 480V AC     | AMPERAGE          | 80 (A)        |        |          |
| BA75-30-11-55                                | 500/600V AC | COIL VOLTAGE MIN  |               |        |          |
| BA75-30-11-80                                | 220/240V AC |                   | 277 (VAC)     |        |          |
| BA75-30-11-81                                | 24V AC      |                   |               |        |          |
| BA75-30-11-83                                | 48V AC      | COIL VOLTAGE MAX  | 277 (VAC)     |        |          |
| BA75-30-11-84                                | 120V AC     | MIN HP. RATING    | 4             |        |          |
| BA75-30-11-86                                | 415/440V AC | WIIIN FIF. NATING | 30 (HP)       | @ 240V |          |
| MAX HP RATING                                |             |                   | 75 (HP)       | @ 600V |          |