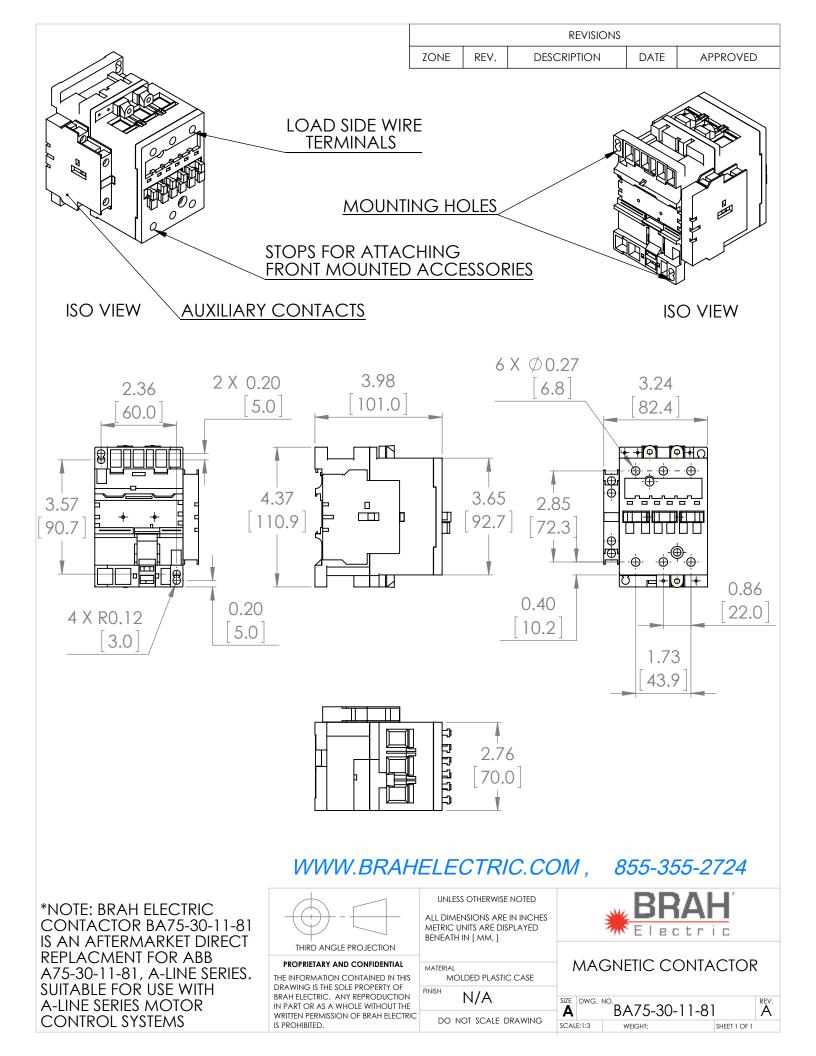

## PRODUCT DATA SHEET

**PART NUMBER – BA75-30-11-81**: BRAH Electric, aftermarket direct replacement contactors for ABB A75-30-11-81, A-Line series, type A, 3P, 3PH, 80A, 600V, 30HP @ 240V, 60HP @ 480V, 75HP @ 600V, complete with 24V AC coil, and 1 NO/NC auxiliary contact, AC magnetic contactor, suitable for use with A-Line series motor control systems

## **PRODUCT SPECIFICATIONS**

| MAGNETIC CONTACTOR<br>PART NO. BA75-30-11-81 |             | ΤΥΡΕ             | VALUE (UNITS) | NOTES  | COMMENTS |
|----------------------------------------------|-------------|------------------|---------------|--------|----------|
| Voltage Selection Charts<br>BA75-XXXX        |             | PHASE            | 3             |        |          |
|                                              |             | POLES            | 3             |        |          |
| BA75-30-11                                   | 120V AC     |                  | 5             |        |          |
| BA75-30-11-42                                | 277V AC     | VOLTAGE          | 600 (VAC)     |        |          |
| BA75-30-11-51                                | 480V AC     |                  |               |        |          |
| BA75-30-11-55                                | 500/600V AC | AMPERAGE         | 80 (A)        |        |          |
| BA75-30-11-80                                | 220/240V AC | COIL VOLTAGE MIN | 24 (VAC)      |        |          |
| BA75-30-11-81                                | 24V AC      |                  |               |        |          |
| BA75-30-11-83                                | 48V AC      | COIL VOLTAGE MAX |               |        |          |
| BA75-30-11-84                                | 120V AC     |                  | 24 (VAC)      |        |          |
| BA75-30-11-86                                | 415/440V AC | MIN HP. RATING   | 30 (HP)       | @ 240V |          |
|                                              |             | MAX HP RATING    | 75 (HP)       | @ 600V |          |