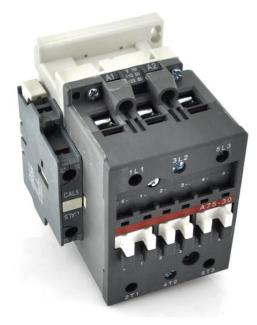

## PRODUCT DATA SHEET

**PART NUMBER – BA75-30-11-81**: BRAH Electric, aftermarket direct replacement contactors for ABB A75-30-11-81, A-Line series, type A, 3P, 3PH, 80A, 600V, 30HP @ 240V, 60HP @ 480V, 75HP @ 600V, complete with 24V AC coil, and 1 NO/NC auxiliary contact, AC magnetic contactor, suitable for use with A-Line series motor control systems