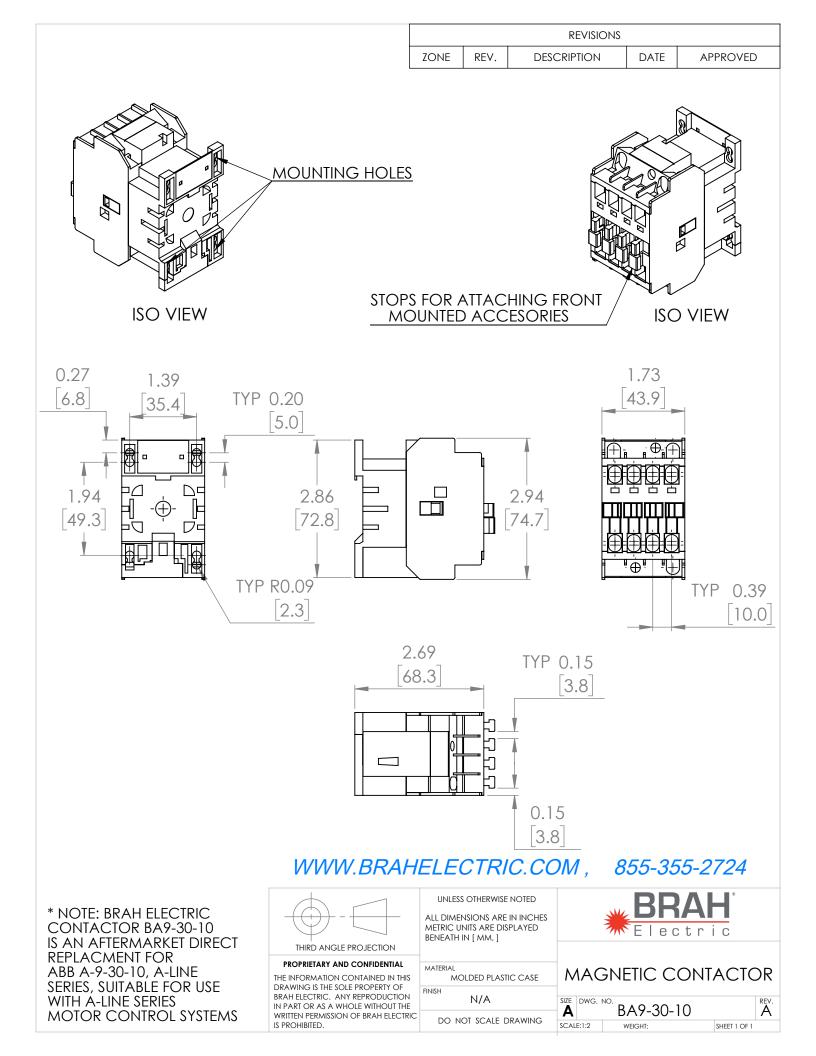

## PRODUCT DATA SHEET

<u>PART NUMBER – BA9-30-10</u>: BRAH Electric, aftermarket direct replacement contactors for ABB A9-30-10, A-Line series, type A, 3P, 3PH, 9A, 600V, 2HP @ 240V, 5HP @ 480V, 7.5HP @ 600V, complete with 120V AC coil, and 1 N/O auxiliary contact, AC magnetic contactor, suitable for use with A-Line series motor control systems

## **PRODUCT SPECIFICATIONS**

| MAGNETIC CONTACTOR<br>PART NO. BA9-30-10 |             | ТҮРЕ             | VALUE (UNITS) | NOTES  | COMMENTS |
|------------------------------------------|-------------|------------------|---------------|--------|----------|
|                                          | _           | PHASE            | 3             |        |          |
| Voltage Selection Chart<br>BA9-XXXX      |             | POLES            | 3             |        |          |
| BA9-30-10                                | 120V AC     |                  | 600 (VAC)     |        |          |
| BA9-30-10-42                             | 277V AC     | AMPERAGE         | 9 (A)         |        |          |
| BA9-30-10-51                             | 480V AC     | COIL VOLTAGE MIN | 120 (VAC)     |        |          |
| BA9-30-10-55                             | 500/600V AC |                  | 120 (1710)    |        |          |
| BA9-30-10-80                             | 240V AC     | COIL VOLTAGE MAX | 120 (VAC)     |        |          |
| BA9-30-10-81                             | 24V AC      | MIN HP. RATING   | 2 (HP)        | @ 240V |          |
| BA9-30-10-83                             | 48V AC      | MAN LID DATING   | , ,           | _      |          |
| BA9-30-10-84                             | 120V AC     | MAX HP RATING    | 7.5 (HP)      | @ 600V |          |
| BA9-30-10-86                             | 415/440V AC |                  |               |        |          |