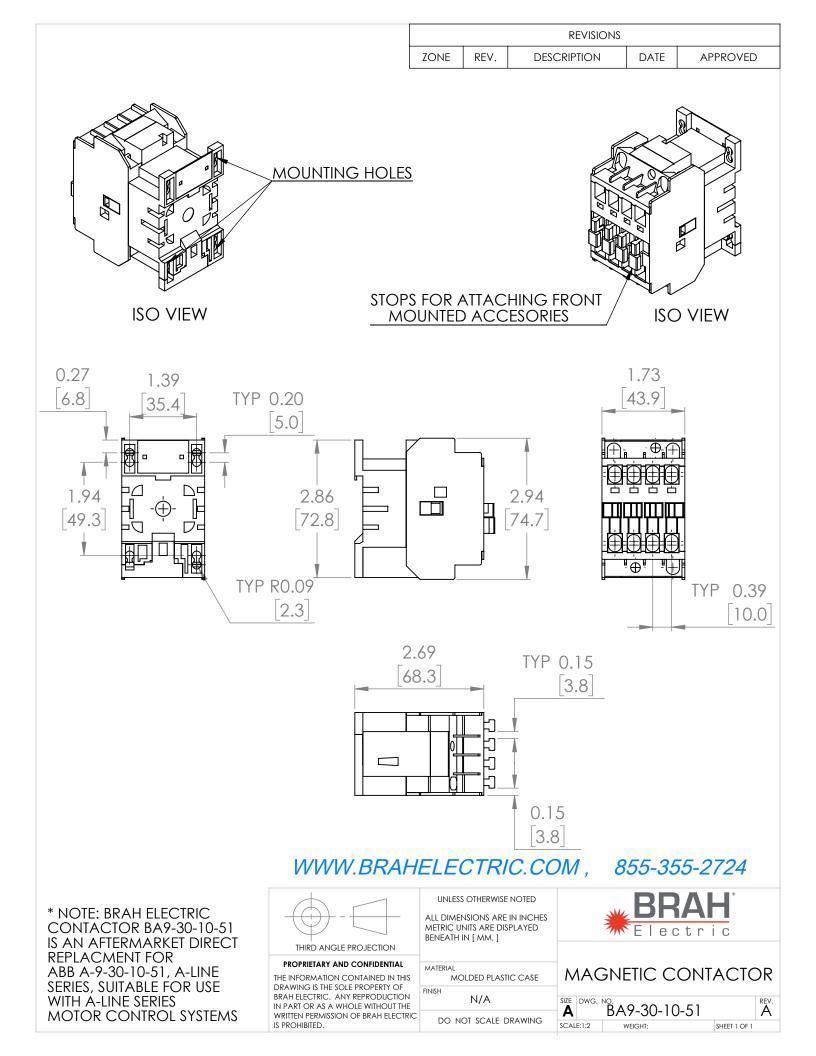

## PRODUCT DATA SHEET

<u>PART NUMBER – BA9-30-10-51</u>: BRAH Electric, aftermarket direct replacement contactors for ABB A9-30-10-51, A-Line series, type A, 3P, 3PH, 9A, 600V, 2HP @ 240V, 5HP @ 480V, 7.5HP @ 600V, complete with 480V AC coil, and 1 N/O auxiliary contact, AC magnetic contactor, suitable for use with A-Line series motor control systems