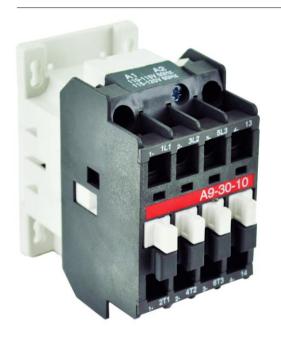

## PRODUCT DATA SHEET

<u>PART NUMBER – BA9-30-10-51</u>: BRAH Electric, aftermarket direct replacement contactors for ABB A9-30-10-51, A-Line series, type A, 3P, 3PH, 9A, 600V, 2HP @ 240V, 5HP @ 480V, 7.5HP @ 600V, complete with 480V AC coil, and 1 N/O auxiliary contact, AC magnetic contactor, suitable for use with A-Line series motor control systems