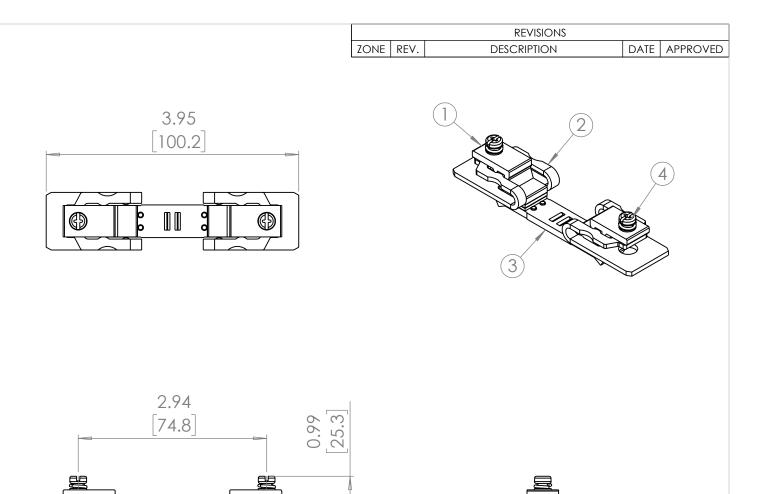

α

 $\bigcirc$ 

| ITEM<br>NO. | PART NUMBER         | DESCRIPTION          | VENDOR | QTY. |
|-------------|---------------------|----------------------|--------|------|
| 1           | B3RT1956-6A         | Contact Kit          | BRAH   | 6    |
| 2           | B3RT1956-6A-01      | Contact Kit          | BRAH   | 6    |
| 3           | B3RT1956-6A-02      | Contact Kit          | BRAH   | 3    |
| 4           | B3RT1956-6A - Screw | M4 X 12 with Washers | BRAH   | 6    |

0.90

[22.9]

| * NOTE: BRAH Electric, aftermarket direct replacement contact kits for Siemens,                |                                                                                                                               |                                                                                                            |                                           |  |
|------------------------------------------------------------------------------------------------|-------------------------------------------------------------------------------------------------------------------------------|------------------------------------------------------------------------------------------------------------|-------------------------------------------|--|
| Type 3RT19, 3 pole kit, suitable for use with 3RT1056,NEMA size 0, rated for 195A, 600 maximum |                                                                                                                               | UNLESS OTHERWISE NOTED<br>ALL DIMENSIONS ARE IN INCHES<br>METRIC UNITS ARE DISPLAYED<br>BENEATH IN [ MM. ] |                                           |  |
|                                                                                                | THIRD ANGLE PROJECTION                                                                                                        |                                                                                                            |                                           |  |
|                                                                                                | PROPRIETARY AND CONFIDENTIAL<br>THE INFORMATION CONTAINED IN THIS<br>DRAWING IS THE SOLE PROPERTY OF                          | MATERIAL N/A                                                                                               | CONTACT KIT                               |  |
|                                                                                                | BRAH ELECTRIC. ANY REPRODUCTION<br>IN PART OR AS A WHOLE WITHOUT THE<br>WRITTEN PERMISSION OF BRAH ELECTRIC<br>IS PROHIBITED. | FINISH N/A                                                                                                 | SIZE DWG. NO. B3RT1956-6A A               |  |
|                                                                                                |                                                                                                                               | DO NOT SCALE DRAWING                                                                                       | SCALE:1:2 WEIGHT: 0.0241 LBS SHEET 1 OF 1 |  |