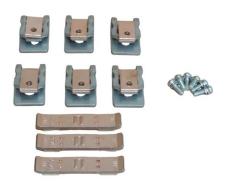

## CONTACT US @ 855-355-2724 E-Mail: <u>Sales@brahelectric.com</u> www.Brahelectric.com

Contact Kits Picture is for reference only, Actual Kit may vary slightly

α

 $\bigcirc$ 

| ITEM<br>NO. | PART NUMBER         | DESCRIPTION          | VENDOR | QTY. |
|-------------|---------------------|----------------------|--------|------|
| 1           | B3RT1956-6A         | Contact Kit          | BRAH   | 6    |
| 2           | B3RT1956-6A-01      | Contact Kit          | BRAH   | 6    |
| 3           | B3RT1956-6A-02      | Contact Kit          | BRAH   | 3    |
| 4           | B3RT1956-6A - Screw | M4 X 12 with Washers | BRAH   | 6    |