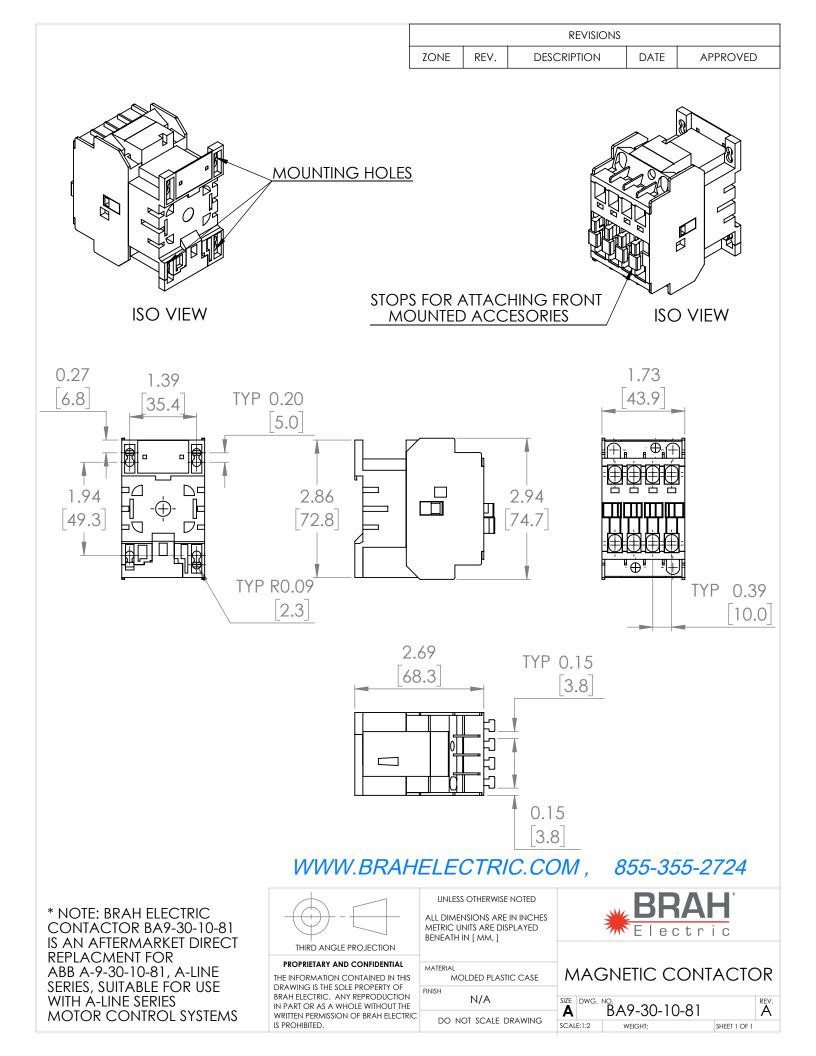

## PRODUCT DATA SHEET

**PART NUMBER – BA9-30-10-81**: BRAH Electric, aftermarket direct replacement contactors for ABB A9-30-10-81, A-Line series, type A, 3P, 3PH, 9A, 600V, 2HP @ 24V, 5HP @ 480V, 7.5HP @ 600V, complete with 24V AC coil, and 1 N/O auxiliary contact, AC magnetic contactor, suitable for use with A-Line series motor control systems

## PRODUCT SPECIFICATIONS

| PART NO. BA9-30-10-81               |             | ΤΥΡΕ             | VALUE (UNITS) | NOTES  | COMMENTS |
|-------------------------------------|-------------|------------------|---------------|--------|----------|
|                                     |             | PHASE            | 3             |        |          |
| Voltage Selection Chart<br>BA9-XXXX |             | POLES            | 3             |        |          |
| BA9-30-10                           | 120V AC     | VOLTAGE          | 600 (VAC)     |        |          |
| BA9-30-10-42                        | 277V AC     | AMPERAGE         | 0 ( )         |        |          |
| BA9-30-10-51                        | 480V AC     |                  | 9 (A)         |        |          |
| BA9-30-10-55                        | 500/600V AC | COIL VOLTAGE MIN | 24 (VAC)      |        |          |
| BA9-30-10-80                        | 240V AC     | COIL VOLTAGE MAX | 24 (VAC)      |        |          |
| BA9-30-10-81                        | 24V AC      |                  | 24 (VAC)      |        |          |
| BA9-30-10-83                        | 48V AC      | MIN HP. RATING   | 2 (HP)        | @ 240V |          |
| BA9-30-10-84                        | 120V AC     | MAX HP RATING    | 7.5 (HP)      | @ 600V |          |
| BA9-30-10-86                        | 415/440V AC |                  | 7.5 (11)      | @ 000V |          |