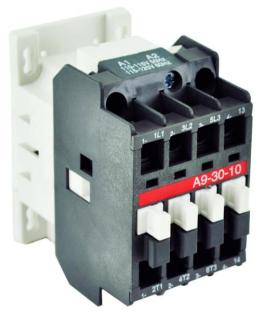

## PRODUCT DATA SHEET

**PART NUMBER – BA9-30-10-81**: BRAH Electric, aftermarket direct replacement contactors for ABB A9-30-10-81, A-Line series, type A, 3P, 3PH, 9A, 600V, 2HP @ 24V, 5HP @ 480V, 7.5HP @ 600V, complete with 24V AC coil, and 1 N/O auxiliary contact, AC magnetic contactor, suitable for use with A-Line series motor control systems