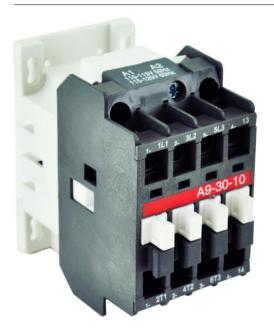

## PRODUCT DATA SHEET

<u>PART NUMBER – BA9-30-10-84</u>: BRAH Electric, aftermarket direct replacement contactors for ABB A9-30-10-84, A-Line series, type A, 3P, 3PH, 9A, 600V, 2HP @ 240V, 5HP @ 480V, 7.5HP @ 600V, complete with 120V AC coil, and 1 N/O auxiliary contact, AC magnetic contactor, suitable for use with A-Line series motor control systems