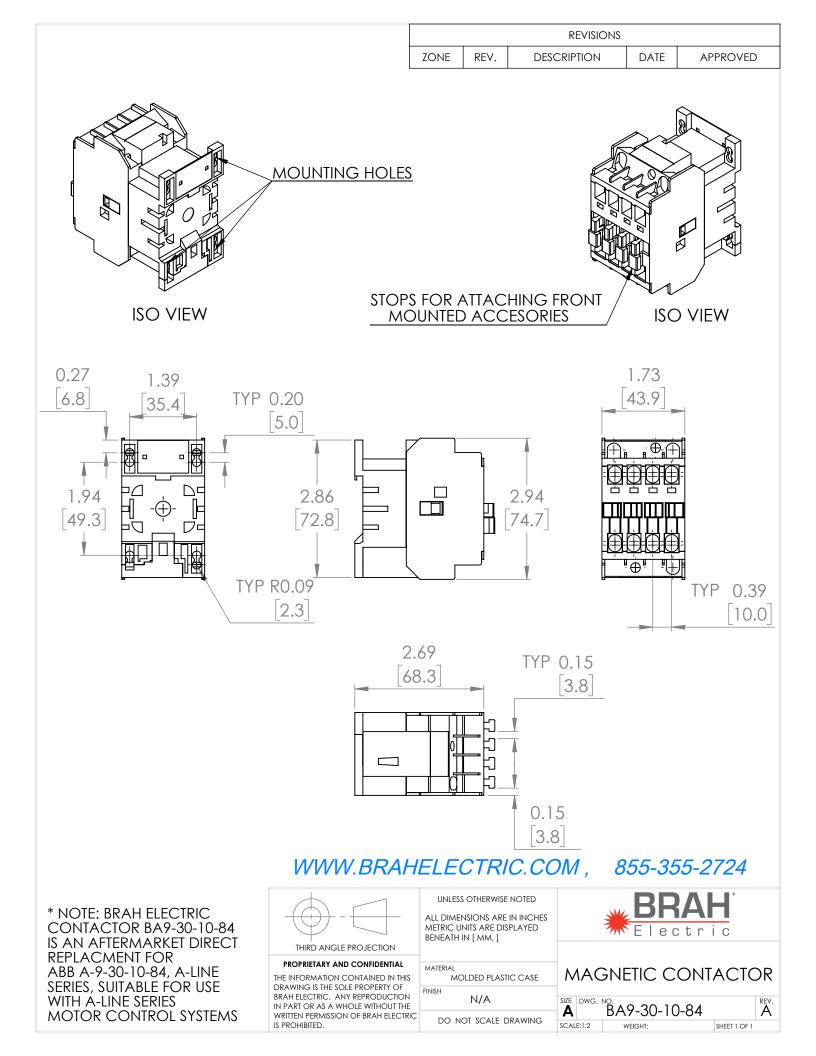

## PRODUCT DATA SHEET

<u>PART NUMBER – BA9-30-10-84</u>: BRAH Electric, aftermarket direct replacement contactors for ABB A9-30-10-84, A-Line series, type A, 3P, 3PH, 9A, 600V, 2HP @ 240V, 5HP @ 480V, 7.5HP @ 600V, complete with 120V AC coil, and 1 N/O auxiliary contact, AC magnetic contactor, suitable for use with A-Line series motor control systems