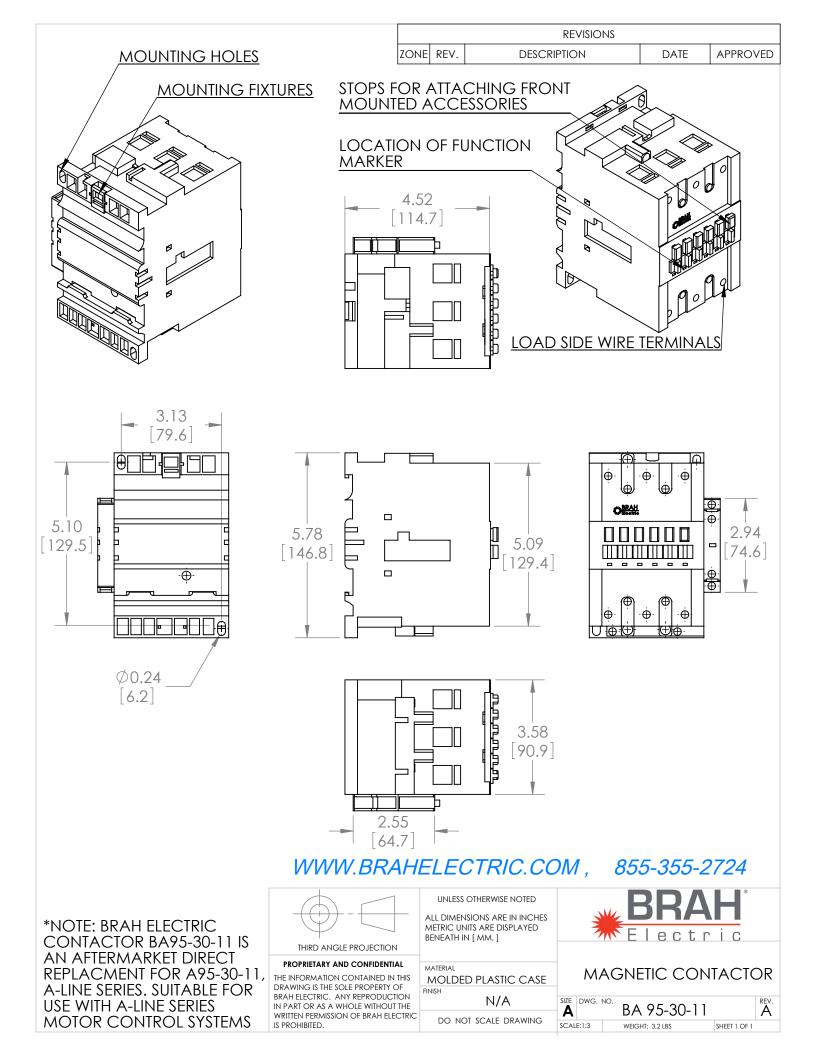

## **PRODUCT DATA SHEET**

PART NUMBER – BA95-30-11: BRAH Electric direct replacement contactors for ABB A95-30-11, A-Line series, type A, 3P, 3PH, 95A, 600V, 30HP @ 240V, 60HP @ 480V, 75HP @ 600V, complete with 120V AC coil, and 1 N/O - 1 N/C auxiliary contact, AC magnetic contactor, suitable for use with A-Line series motor control systems

## **PRODUCT SPECIFICATIONS**

| MAGNETIC CONTACTOR PART NO. BA95-30-11 |             | TYPE             | VALUE (UNITS) | NOTES  | COMMENTS |
|----------------------------------------|-------------|------------------|---------------|--------|----------|
|                                        |             | PHASE            | 3             |        |          |
| Voltage Selection Charts<br>BA95-XXXX  |             | POLES            | 3             |        |          |
|                                        |             | VOLTAGE          | 600 (VAC)     |        |          |
| BA95-30-11                             | 120V AC     | AMPERAGE         | (.)           |        |          |
| BA95-30-11-42                          | 277V AC     | AMII ENAGE       | 95 (A)        |        |          |
| BA95-30-11-51                          | 480V AC     | COIL VOLTAGE MIN | 120 (V)       |        |          |
| BA95-30-11-55                          | 500/600V AC |                  |               |        |          |
| BA95-30-11-80                          | 220/240V AC | COIL VOLTAGE MAX | 6 3           |        |          |
| BA95-30-11-81                          | 24V AC      |                  | 120 (V)       |        |          |
| BA95-30-11-83                          | 48V AC      | MIN HP. RATING   | 30 (HP)       | @ 240V |          |
| BA95-30-11-84                          | 120V AC     |                  | JU (11F)      | ₩ Z40V |          |
| BA95-30-11-86                          | 415/440V AC | MAX HP RATING    | 75 (HP)       | @ 600V |          |