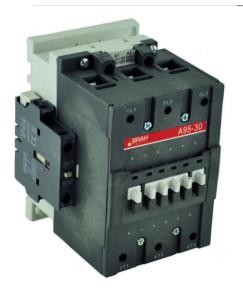

## **PRODUCT DATA SHEET**

PART NUMBER – BA95-30-11: BRAH Electric direct replacement contactors for ABB A95-30-11, A-Line series, type A, 3P, 3PH, 95A, 600V, 30HP @ 240V, 60HP @ 480V, 75HP @ 600V, complete with 120V AC coil, and 1 N/O - 1 N/C auxiliary contact, AC magnetic contactor, suitable for use with A-Line series motor control systems