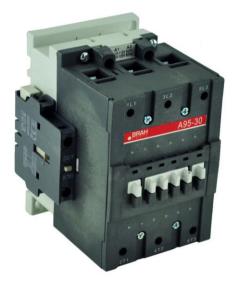

## **PRODUCT DATA SHEET**

**PART NUMBER – BA95-30-11-42**: BRAH Electric, aftermarket direct replacement contactors for ABB A95-30-11-42, A-Line series, type A, 3P, 3PH, 95A, 600V, 30HP @ 240V, 60HP @ 480V, 75HP @ 600V, complete with 277V AC coil, and 1 N/O - 1 N/C auxiliary contact, AC magnetic contactor, suitable for use with A-Line series motor control systems