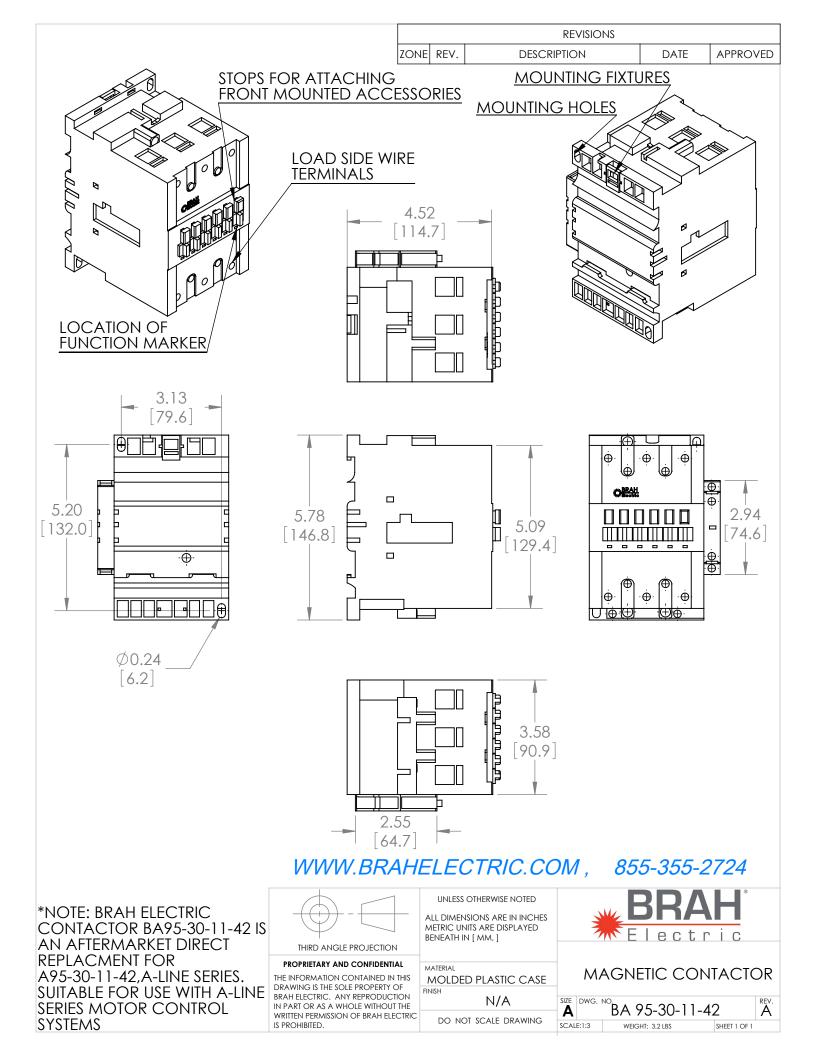

## **PRODUCT DATA SHEET**

**PART NUMBER – BA95-30-11-42**: BRAH Electric, aftermarket direct replacement contactors for ABB A95-30-11-42, A-Line series, type A, 3P, 3PH, 95A, 600V, 30HP @ 240V, 60HP @ 480V, 75HP @ 600V, complete with 277V AC coil, and 1 N/O - 1 N/C auxiliary contact, AC magnetic contactor, suitable for use with A-Line series motor control systems

## **PRODUCT SPECIFICATIONS**

| MAGNETIC CONTACTOR                    |             | ΤΥΡΕ             | VALUE (UNITS) | NOTES  | COMMENTS |
|---------------------------------------|-------------|------------------|---------------|--------|----------|
| PART NO. BA95-30-11-42                |             | PHASE            | 3             |        |          |
| Voltage Selection Charts<br>BA95-XXXX |             | POLES            | 3             |        |          |
| BA95-30-11                            | 120V AC     | VOLTAGE          | 600 (VAC)     |        |          |
| BA95-30-11-42                         | 277V AC     | AMPERAGE         | 95 (A)        |        |          |
| BA95-30-11-51                         | 480V AC     |                  | 55 (1)        |        |          |
| BA95-30-11-55                         | 500/600V AC | COIL VOLTAGE MIN |               |        |          |
| BA95-30-11-80                         | 220/240V AC |                  | 277 (V)       |        |          |
| BA95-30-11-81                         | 24V AC      | COIL VOLTAGE MAX |               |        |          |
| BA95-30-11-83                         | 48V AC      | 1                | 277 (V)       |        |          |
| BA95-30-11-84                         | 120V AC     | MIN HP. RATING   | 30 (HP)       | @ 240V |          |
| BA95-30-11-86                         | 415/440V AC |                  | \ /           |        |          |
| L                                     | 1           | MAX HP RATING    | 75 (HP)       | @ 600V |          |