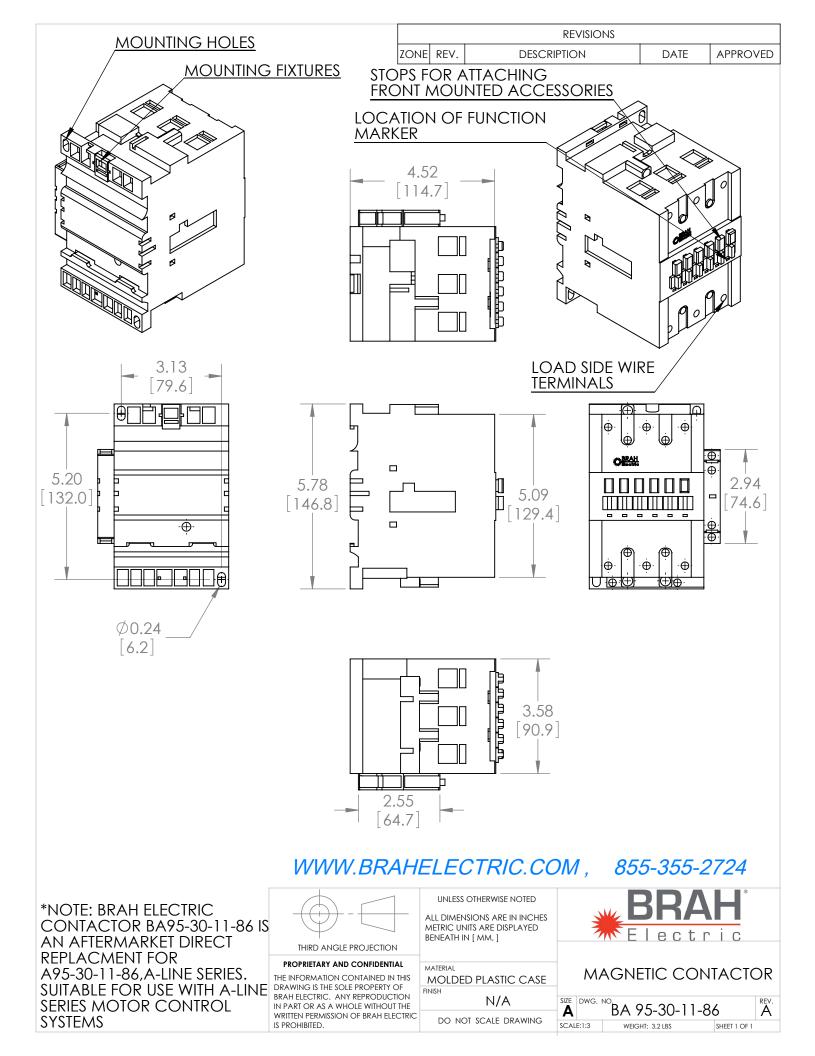

## **PRODUCT DATA SHEET**

**PART NUMBER – BA95-30-11-86**: BRAH Electric, aftermarket direct replacement contactors for ABB A95-30-11-86, A-Line series, type A, 3P, 3PH, 95A, 600V, 30HP @ 240V, 60HP @ 480V, 75HP @ 600V, complete with 415/440V AC coil, and 1 N/O - 1 N/C auxiliary contact, AC magnetic contactor, suitable for use with A-Line series motor control systems

## **PRODUCT SPECIFICATIONS**

| MAGNETIC CONTACTOR                    |             | ΤΥΡΕ             | VALUE (UNITS) | NOTES  | COMMENTS |
|---------------------------------------|-------------|------------------|---------------|--------|----------|
| PART NO. BA95-30-11-86                |             | PHASE            | 3             |        |          |
| Voltage Selection Charts<br>BA95-XXXX |             | POLES            | 3             |        |          |
| BA95-30-11                            | 120V AC     | VOLTAGE          | 600 (VAC)     |        |          |
| BA95-30-11-42                         | 277V AC     | AMPERAGE         | OF (A)        |        |          |
| BA95-30-11-51                         | 480V AC     |                  | 95 (A)        |        |          |
| BA95-30-11-55                         | 500/600V AC | COIL VOLTAGE MIN |               |        |          |
| BA95-30-11-80                         | 220/240V AC | 7                | 415 (V)       |        |          |
| BA95-30-11-81                         | 24V AC      | COIL VOLTAGE MAX | 440 () ()     |        |          |
| BA95-30-11-83                         | 48V AC      |                  | 440 (V)       |        |          |
| BA95-30-11-84                         | 120V AC     | MIN HP. RATING   | 30 (HP)       | @ 240V |          |
| BA95-30-11-86                         | 415/440V AC |                  | ( )           | -      |          |
|                                       |             | → MAX HP RATING  | 75 (HP)       | @ 600V |          |