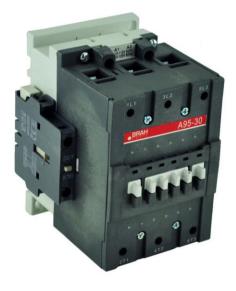

## **PRODUCT DATA SHEET**

**PART NUMBER – BA95-30-11-86**: BRAH Electric, aftermarket direct replacement contactors for ABB A95-30-11-86, A-Line series, type A, 3P, 3PH, 95A, 600V, 30HP @ 240V, 60HP @ 480V, 75HP @ 600V, complete with 415/440V AC coil, and 1 N/O - 1 N/C auxiliary contact, AC magnetic contactor, suitable for use with A-Line series motor control systems