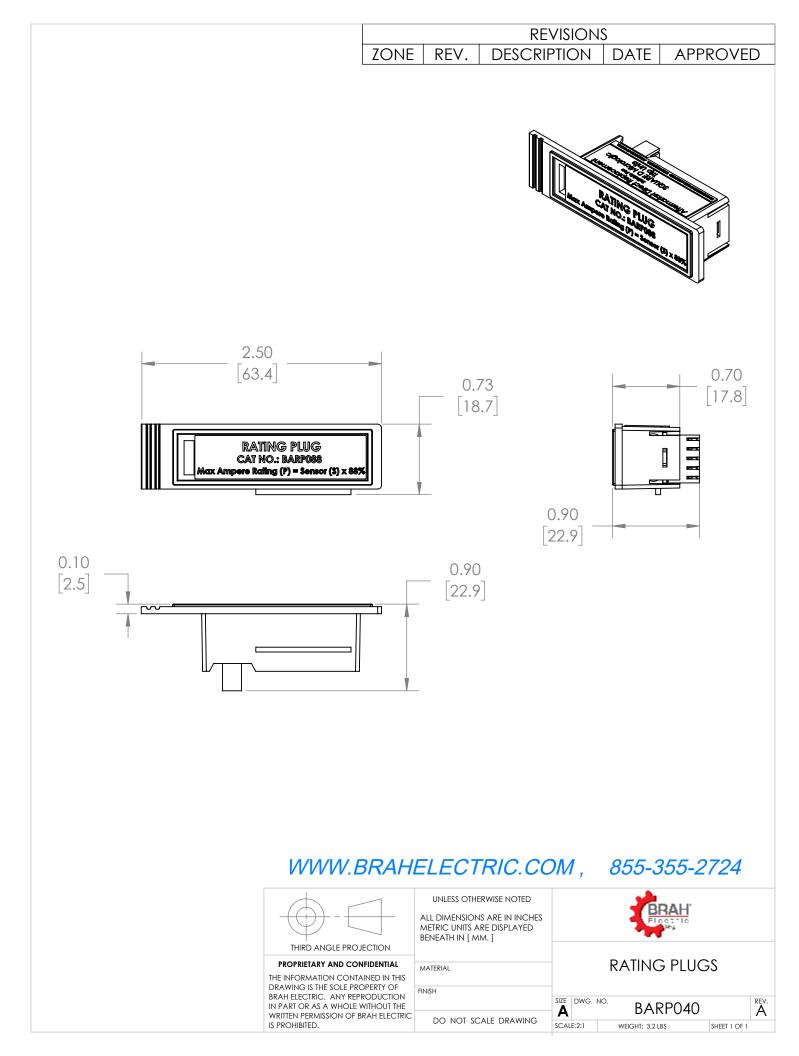

## PART NUMBER- BARP040

BARP040, Is designed to reduce the max amperage of the circuit breaker down to 40% of its max rated value. Type BARP rating plugs are suitable for all Square D molded case circuit breaker frames equipped with MicroLogic Series 3B solid state electronic trip units. The BARP is a direct substitute rating plug for Square D OEM Part # ARP040

| Manufacturer     | BRAH Electric                                                                                                                                                                                     |
|------------------|---------------------------------------------------------------------------------------------------------------------------------------------------------------------------------------------------|
| Sub-Category     | Rating Plugs                                                                                                                                                                                      |
| Family           | Micrologic                                                                                                                                                                                        |
| Туре             | ARP                                                                                                                                                                                               |
| Type For         | LX, LXP, LXL, LXF, LE,<br>LEP, LEL, LEF, MX, MXP,<br>MXL, MXF, ME, MEP,<br>MEL, MEF, NX, NXL, NXP,<br>NXF, NE, NEL, NEP, NEF,<br>PX, PXF, PXL, PXP, PE,<br>PEL, PEP, PEF, SED, SEHD,<br>SEF, SEHF |
| OEM Manufacturer | Square D                                                                                                                                                                                          |
| Amperage Min     | 100                                                                                                                                                                                               |
| Amperage Max     | 4000                                                                                                                                                                                              |
| Trip Type        | Micrologic                                                                                                                                                                                        |