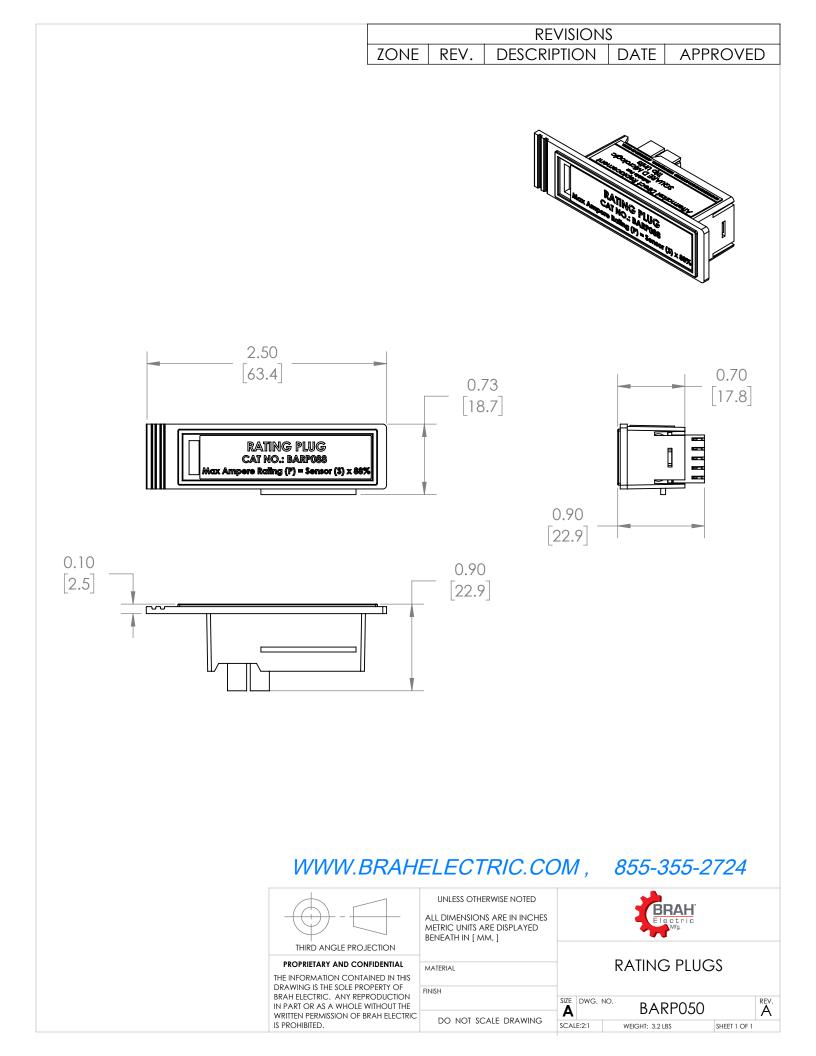

## PRODUCT DATA SHEET

**Rating Plugs** 

Picture is for reference only, Actual Kit may vary slightly

## **PART NUMBER-BARP050**

BARP050, Is designed to reduce the max amperage of the circuit breaker down to 50% of its max rated value. Type BARP rating plugs are suitable for all Square D molded case circuit breaker frames equipped with MicroLogic Series 3B solid state electronic trip units. The BARP is a direct substitute rating plug for Square D OEM Part # ARP050