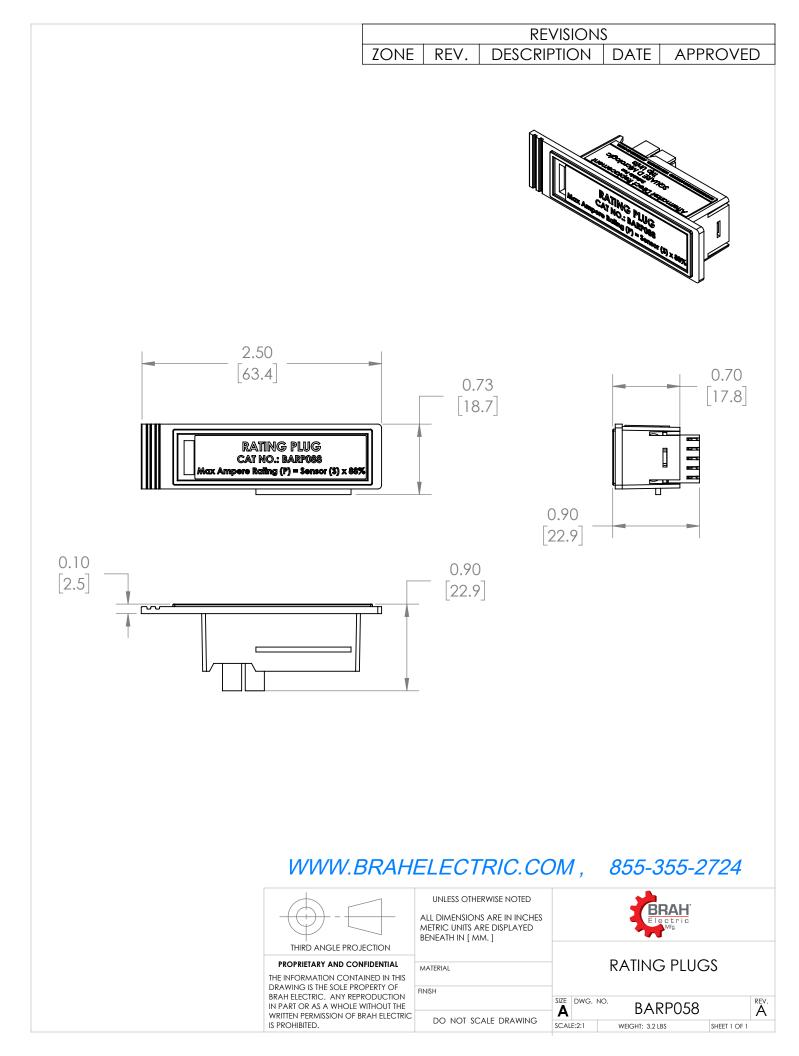

## CONTACT US @ 855-355-2724 E-Mail: <u>Sales@brahelectric.com</u> www.Brahelectric.com

**Rating Plugs** 

Picture is for reference only, Actual Kit may vary slightly

## PART NUMBER- BARP058

BARP058, Is designed to reduce the max amperage of the circuit breaker down to 58% of its max rated value. Type BARP rating plugs are suitable for all Square D molded case circuit breaker frames equipped with MicroLogic Series 3B solid state electronic trip units. The BARP is a direct substitute rating plug for Square D OEM Part # ARP058