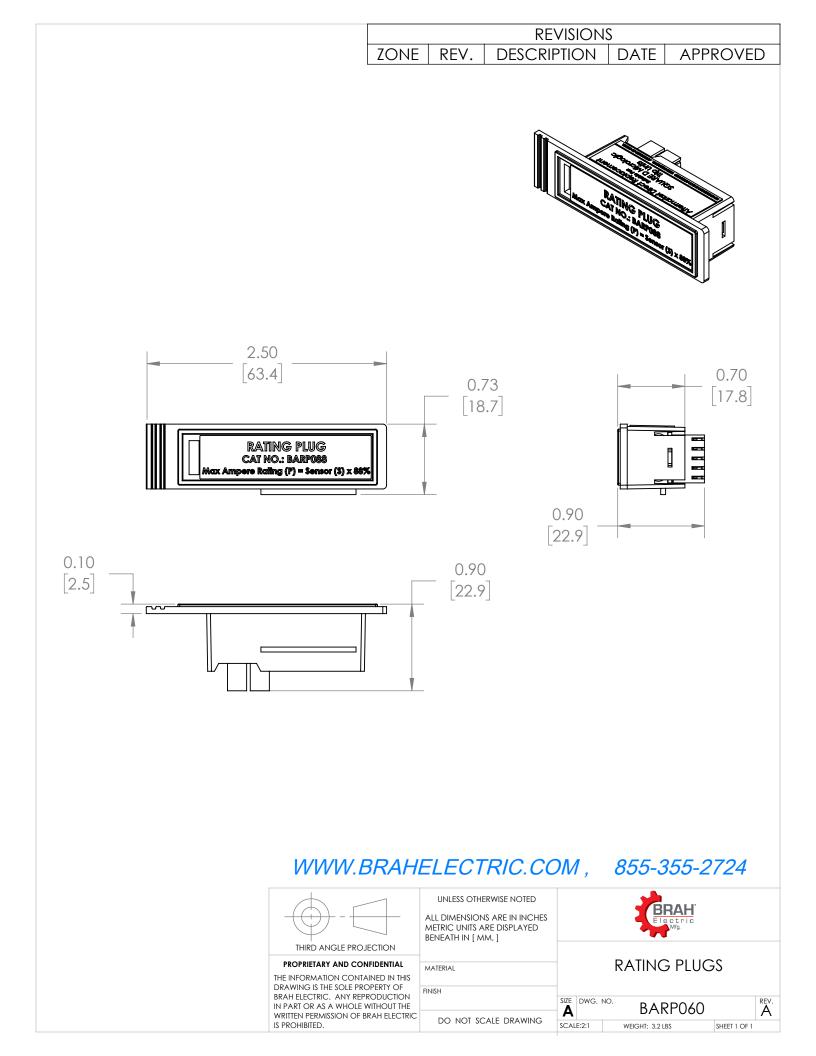

## PRODUCT DATA SHEET

**Rating Plugs** 

Picture is for reference only, Actual Kit may vary slightly

## **PART NUMBER-BARP060**

BARP060, Is designed to reduce the max amperage of the circuit breaker down to 60% of its max rated value. Type BARP rating plugs are suitable for all Square D molded case circuit breaker frames equipped with MicroLogic Series 3B solid state electronic trip units. The BARP is a direct substitute rating plug for Square D OEM Part # ARP060