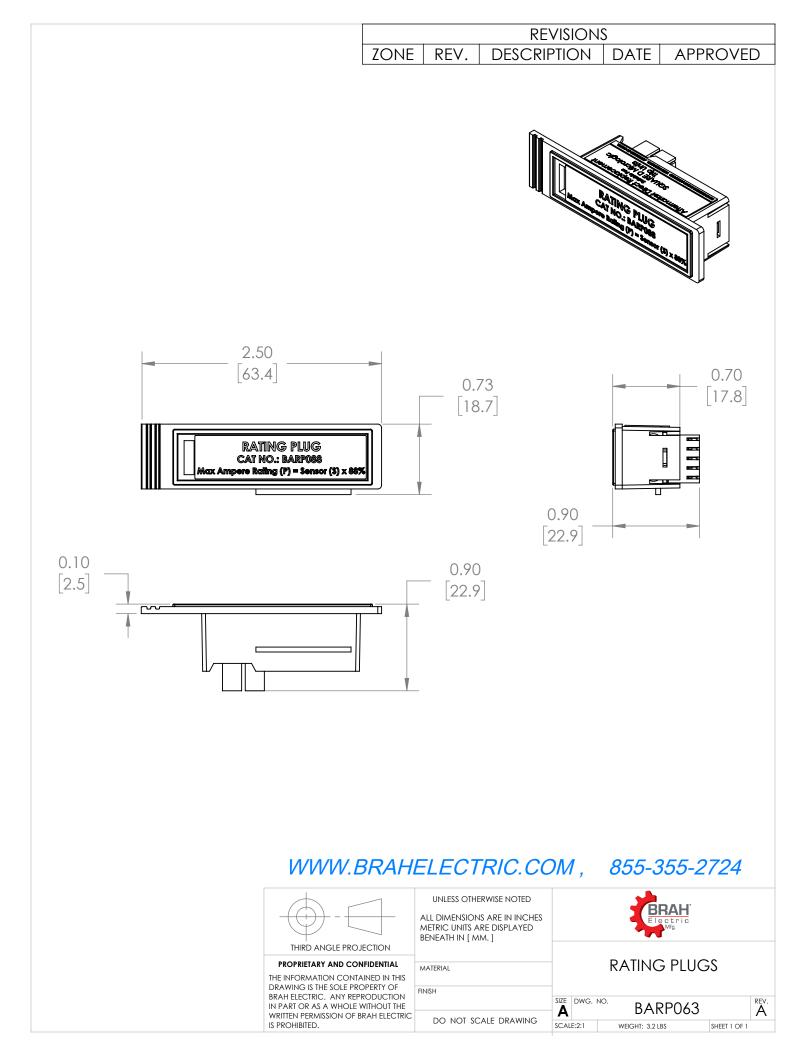

## RATING PLUG CAT NO.: BARP063 Max Ampere Rating (P) = Sensor (S) x 63%

**Rating Plugs** 

Picture is for reference only, Actual Kit may vary slightly

## PART NUMBER- BARP063

BARP063, Is designed to reduce the max amperage of the circuit breaker down to 63% of its max rated value. Type BARP rating plugs are suitable for all Square D molded case circuit breaker frames equipped with MicroLogic Series 3B solid state electronic trip units. The BARP is a direct substitute rating plug for Square D OEM Part # ARP063