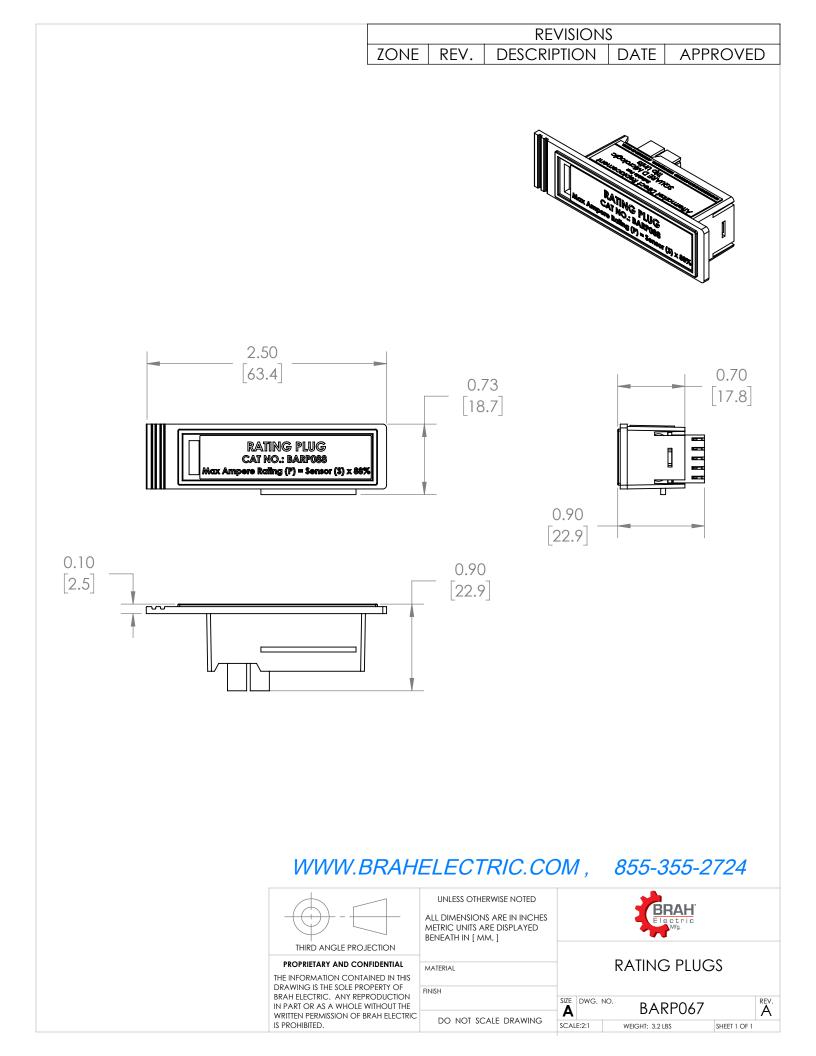

## **PRODUCT DATA SHEET**

**Rating Plugs** 

Picture is for reference only, Actual Kit may vary slightly

## **PART NUMBER- BARP067**

BARP067, Is designed to reduce the max amperage of the circuit breaker down to 67% of its max rated value. Type BARP rating plugs are suitable for all Square D molded case circuit breaker frames equipped with MicroLogic Series 3B solid state electronic trip units. The BARP is a direct substitute rating plug for Square D OEM Part # ARP067