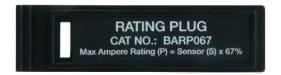

## **PRODUCT DATA SHEET**

**Rating Plugs** 

Picture is for reference only, Actual Kit may vary slightly

## **PART NUMBER- BARP067**

BARP067, Is designed to reduce the max amperage of the circuit breaker down to 67% of its max rated value. Type BARP rating plugs are suitable for all Square D molded case circuit breaker frames equipped with MicroLogic Series 3B solid state electronic trip units. The BARP is a direct substitute rating plug for Square D OEM Part # ARP067