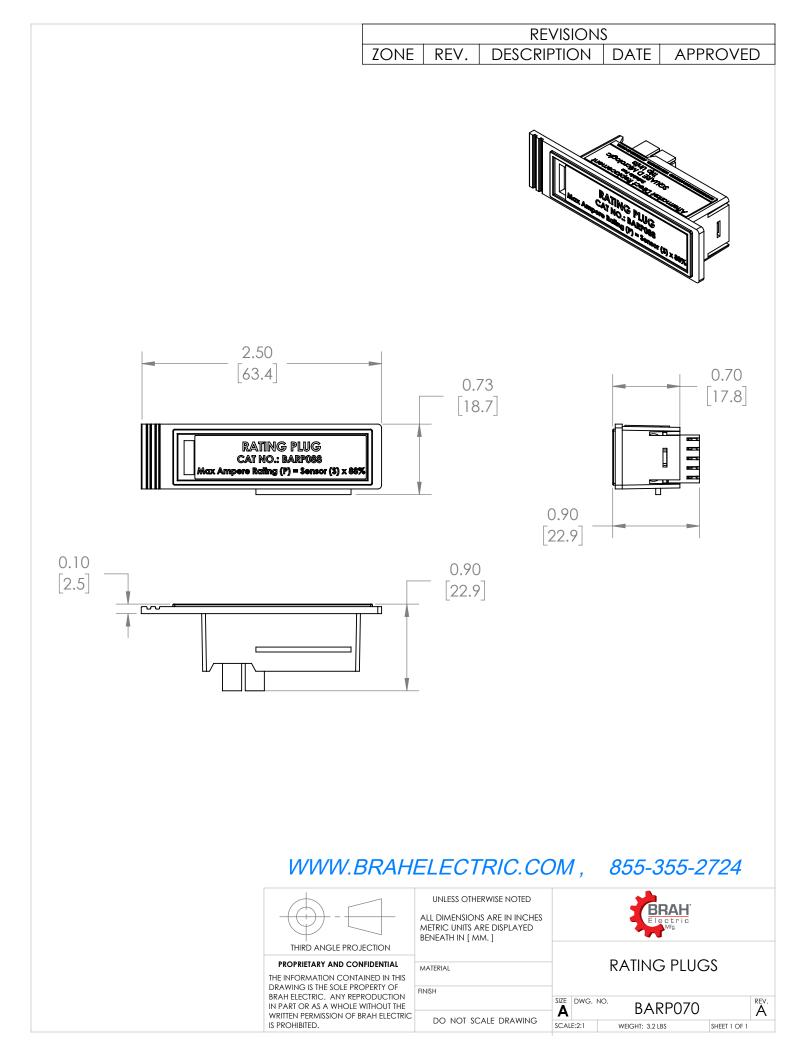

## RATING PLUG CAT NO.: BARP070 Max Ampere Rating (P) = Sensor (S) x 70%

**Rating Plugs** 

Picture is for reference only, Actual Kit may vary slightly

## PART NUMBER- BARP070

BARP070, Is designed to reduce the max amperage of the circuit breaker down to 70% of its max rated value. Type BARP rating plugs are suitable for all Square D molded case circuit breaker frames equipped with MicroLogic Series 3B solid state electronic trip units. The BARP is a direct substitute rating plug for Square D OEM Part # ARP070