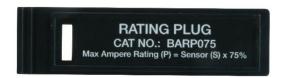

## **PRODUCT DATA SHEET**

**Rating Plugs** 

Picture is for reference only, Actual Kit may vary slightly

## **PART NUMBER- BARP075**

BARP075, Is designed to reduce the max amperage of the circuit breaker down to 75% of its max rated value. Type BARP rating plugs are suitable for all Square D molded case circuit breaker frames equipped with MicroLogic Series 3B solid state electronic trip units. The BARP is a direct substitute rating plug for Square D OEM Part # ARP075