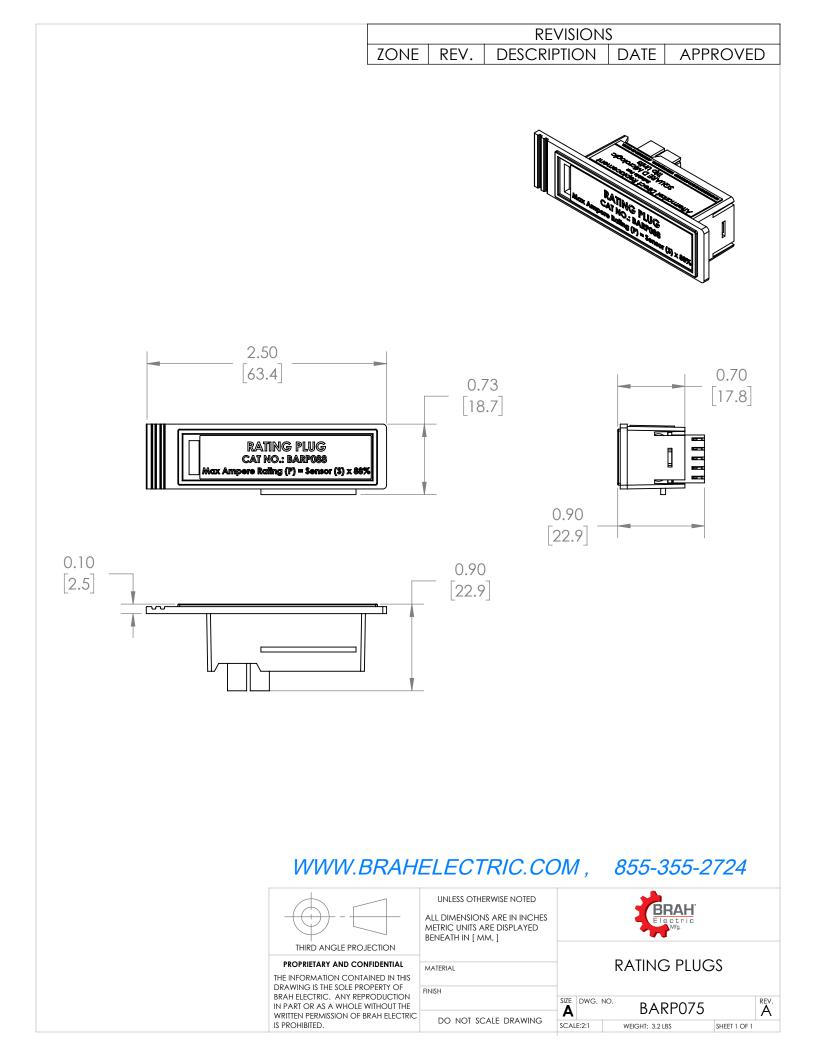

## **PRODUCT DATA SHEET**

**Rating Plugs** 

Picture is for reference only, Actual Kit may vary slightly

## **PART NUMBER- BARP075**

BARP075, Is designed to reduce the max amperage of the circuit breaker down to 75% of its max rated value. Type BARP rating plugs are suitable for all Square D molded case circuit breaker frames equipped with MicroLogic Series 3B solid state electronic trip units. The BARP is a direct substitute rating plug for Square D OEM Part # ARP075