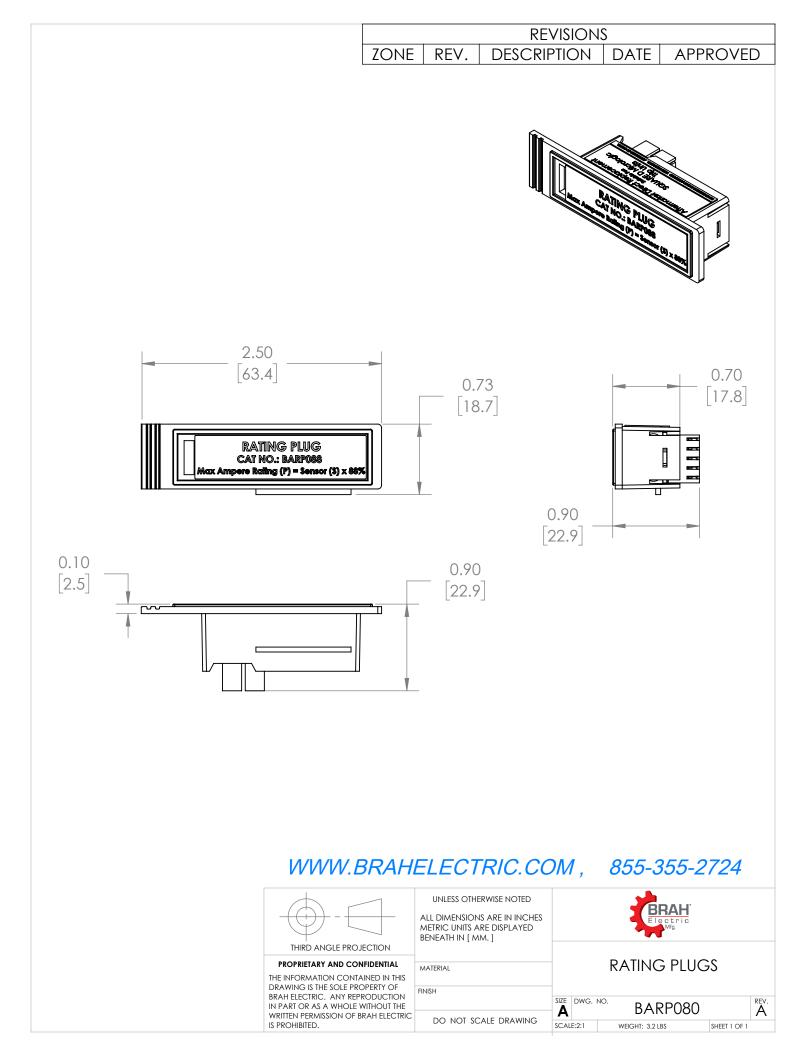

## RATING PLUG CAT NO.: BARP080 Max Ampere Rating (P) = Sensor (S) x 80%

**Rating Plugs** 

Picture is for reference only, Actual Kit may vary slightly

## PART NUMBER- BARP080

BARP080, Is designed to reduce the max amperage of the circuit breaker down to 80% of its max rated value. Type BARP rating plugs are suitable for all Square D molded case circuit breaker frames equipped with MicroLogic Series 3B solid state electronic trip units. The BARP is a direct substitute rating plug for Square D OEM Part # ARP080