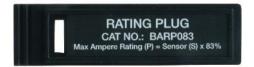

## PRODUCT DATA SHEET

**Rating Plugs** 

Picture is for reference only, Actual Kit may vary slightly

## **PART NUMBER-BARP083**

BARP083, Is designed to reduce the max amperage of the circuit breaker down to 83% of its max rated value. Type BARP rating plugs are suitable for all Square D molded case circuit breaker frames equipped with MicroLogic Series 3B solid state electronic trip units. The BARP is a direct substitute rating plug for Square D OEM Part # ARP083