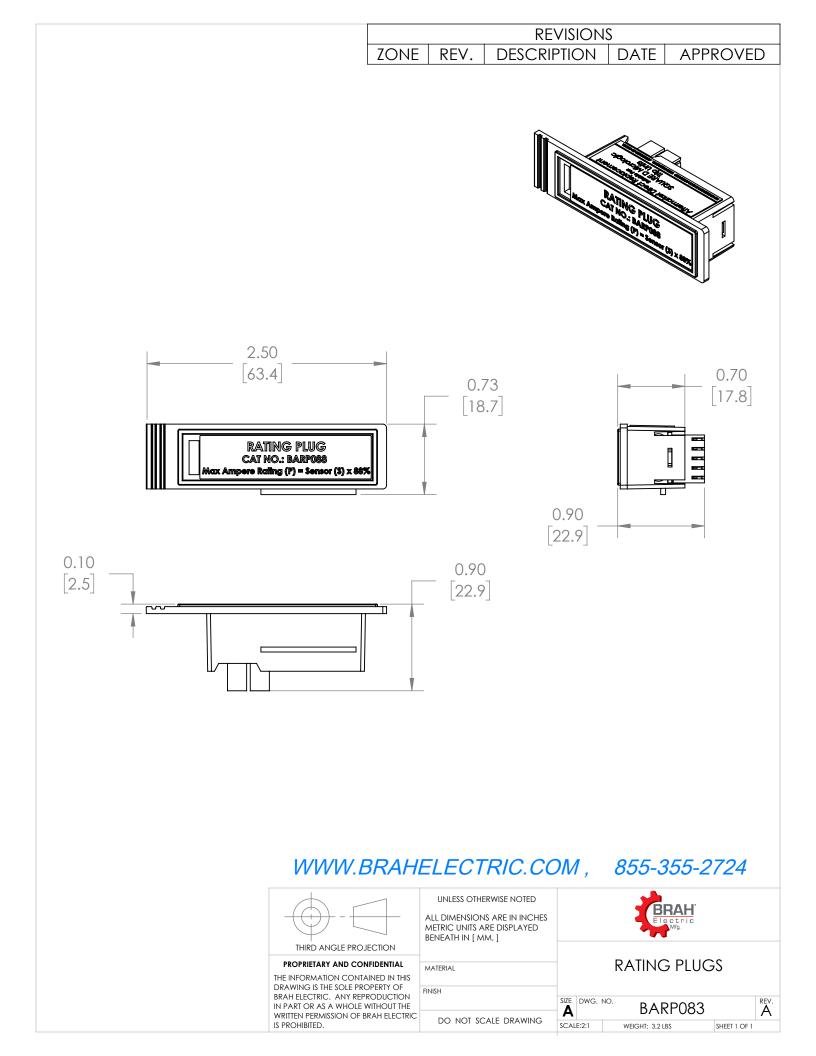

## PRODUCT DATA SHEET

**Rating Plugs** 

Picture is for reference only, Actual Kit may vary slightly

## **PART NUMBER-BARP083**

BARP083, Is designed to reduce the max amperage of the circuit breaker down to 83% of its max rated value. Type BARP rating plugs are suitable for all Square D molded case circuit breaker frames equipped with MicroLogic Series 3B solid state electronic trip units. The BARP is a direct substitute rating plug for Square D OEM Part # ARP083

## **PRODUCT SPECIFICATIONS**

| Manufacturer     | BRAH Electric                                                                                                                                                                                     |
|------------------|---------------------------------------------------------------------------------------------------------------------------------------------------------------------------------------------------|
| Sub-Category     | Rating Plugs                                                                                                                                                                                      |
| Family           | Micrologic                                                                                                                                                                                        |
| Туре             | ARP                                                                                                                                                                                               |
| Type For         | LX, LXP, LXL, LXF, LE,<br>LEP, LEL, LEF, MX, MXP,<br>MXL, MXF, ME, MEP,<br>MEL, MEF, NX, NXL, NXP,<br>NXF, NE, NEL, NEP, NEF,<br>PX, PXF, PXL, PXP, PE,<br>PEL, PEP, PEF, SED, SEHD,<br>SEF, SEHF |
| OEM Manufacturer | Square D                                                                                                                                                                                          |
| Amperage Min     | 100                                                                                                                                                                                               |
| Amperage Max     | 4000                                                                                                                                                                                              |