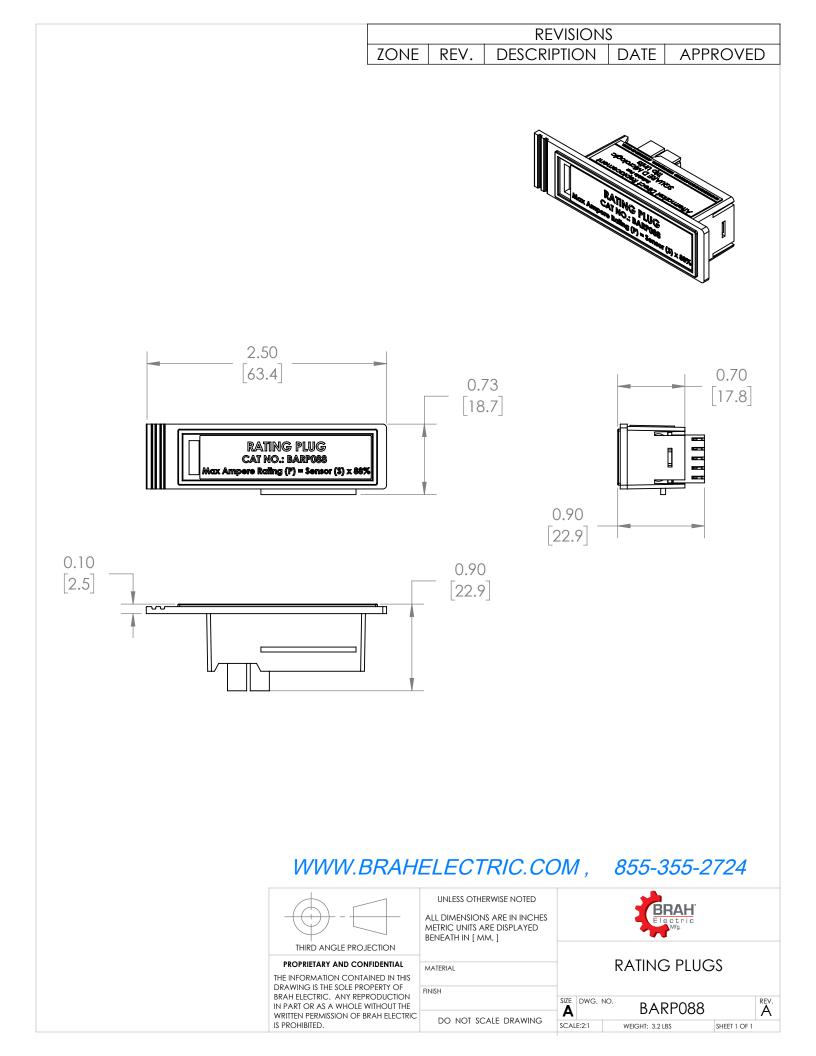

## **PRODUCT DATA SHEET**

**Rating Plugs** 

Picture is for reference only, Actual Kit may vary slightly

## **PART NUMBER-BARP088**

BARP088, Is designed to reduce the max amperage of the circuit breaker down to 88% of its max rated value. Type BARP rating plugs are suitable for all Square D molded case circuit breaker frames equipped with MicroLogic Series 3B solid state electronic trip units. The BARP is a direct substitute rating plug for Square D OEM Part # ARP088