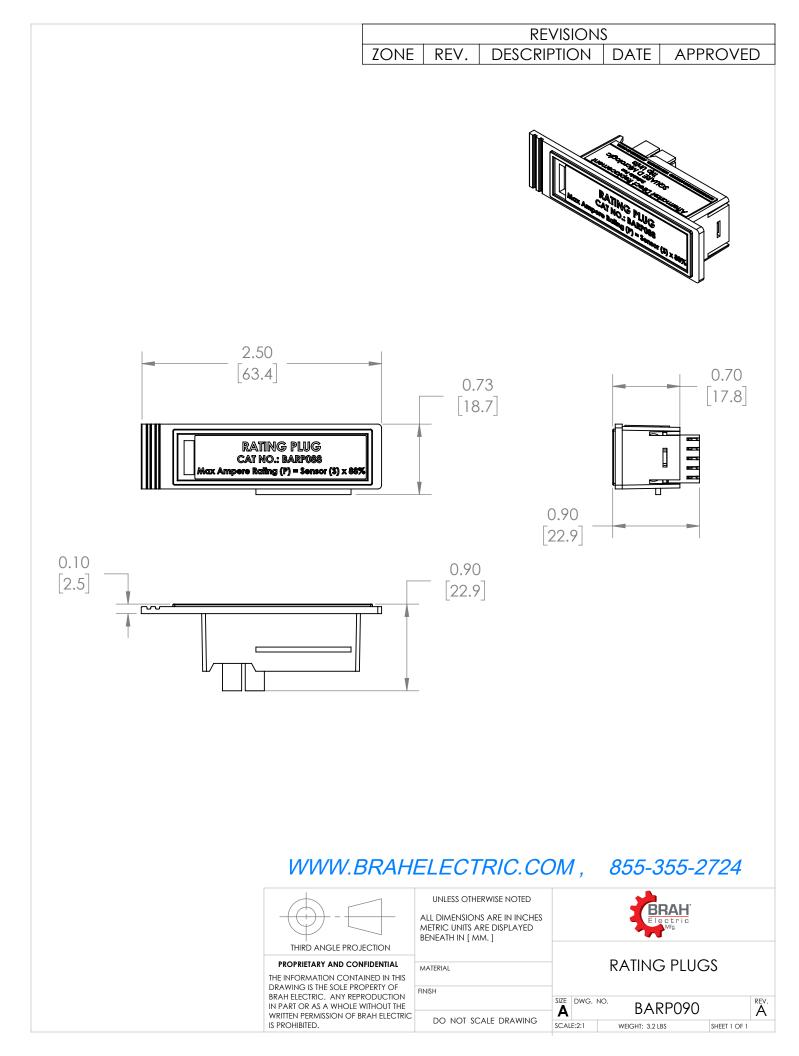

## RATING PLUG CAT NO.: BARP090 Max Ampere Rating (P) = Sensor (S) x 90%

**Rating Plugs** 

Picture is for reference only, Actual Kit may vary slightly

## PART NUMBER- BARP090

BARP090, Is designed to reduce the max amperage of the circuit breaker down to 90% of its max rated value. Type BARP rating plugs are suitable for all Square D molded case circuit breaker frames equipped with MicroLogic Series 3B solid state electronic trip units. The BARP is a direct substitute rating plug for Square D OEM Part # ARP090