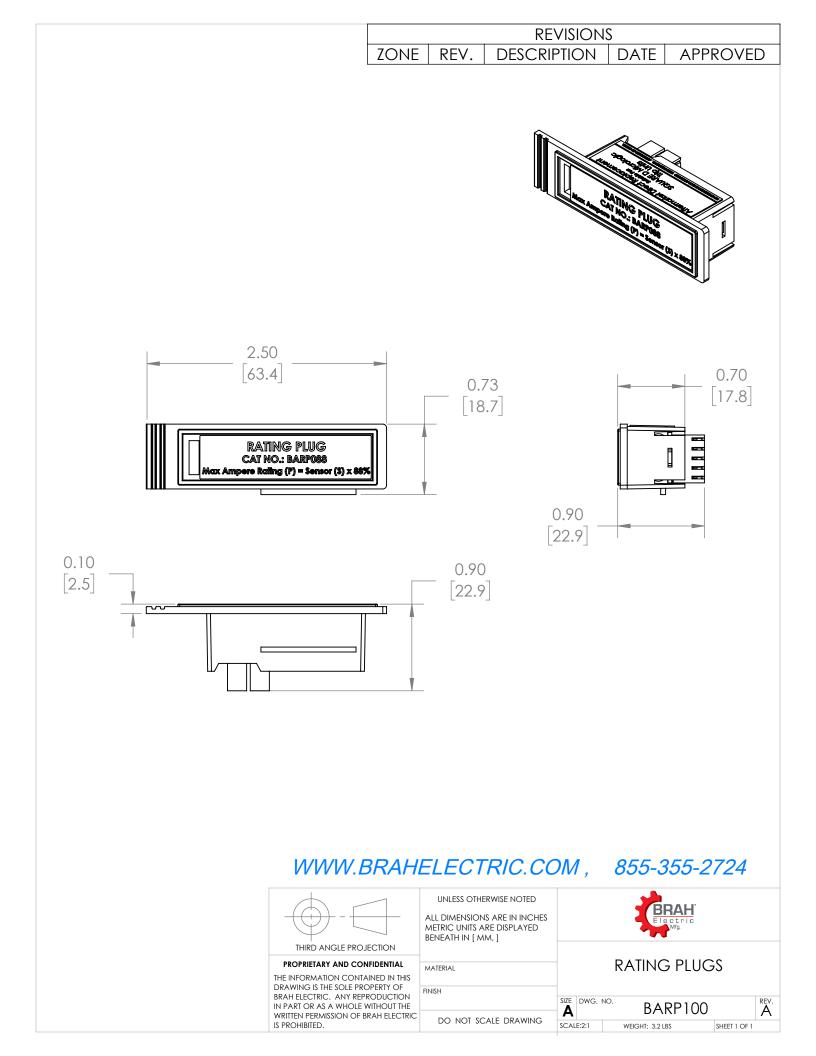

## **PRODUCT DATA SHEET**

**Rating Plugs** 

Picture is for reference only, Actual Kit may vary slightly

## **PART NUMBER-BARP100**

BARP100, Is designed to reduce the max amperage of the circuit breaker down to 100% of its max rated value. Type BARP rating plugs are suitable for all Square D molded case circuit breaker frames equipped with MicroLogic Series 3B solid state electronic trip units. The BARP is a direct substitute rating plug for Square D OEM Part # ARP100