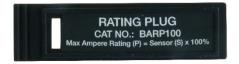

## **PRODUCT DATA SHEET**

**Rating Plugs** 

Picture is for reference only, Actual Kit may vary slightly

## **PART NUMBER-BARP100**

BARP100, Is designed to reduce the max amperage of the circuit breaker down to 100% of its max rated value. Type BARP rating plugs are suitable for all Square D molded case circuit breaker frames equipped with MicroLogic Series 3B solid state electronic trip units. The BARP is a direct substitute rating plug for Square D OEM Part # ARP100