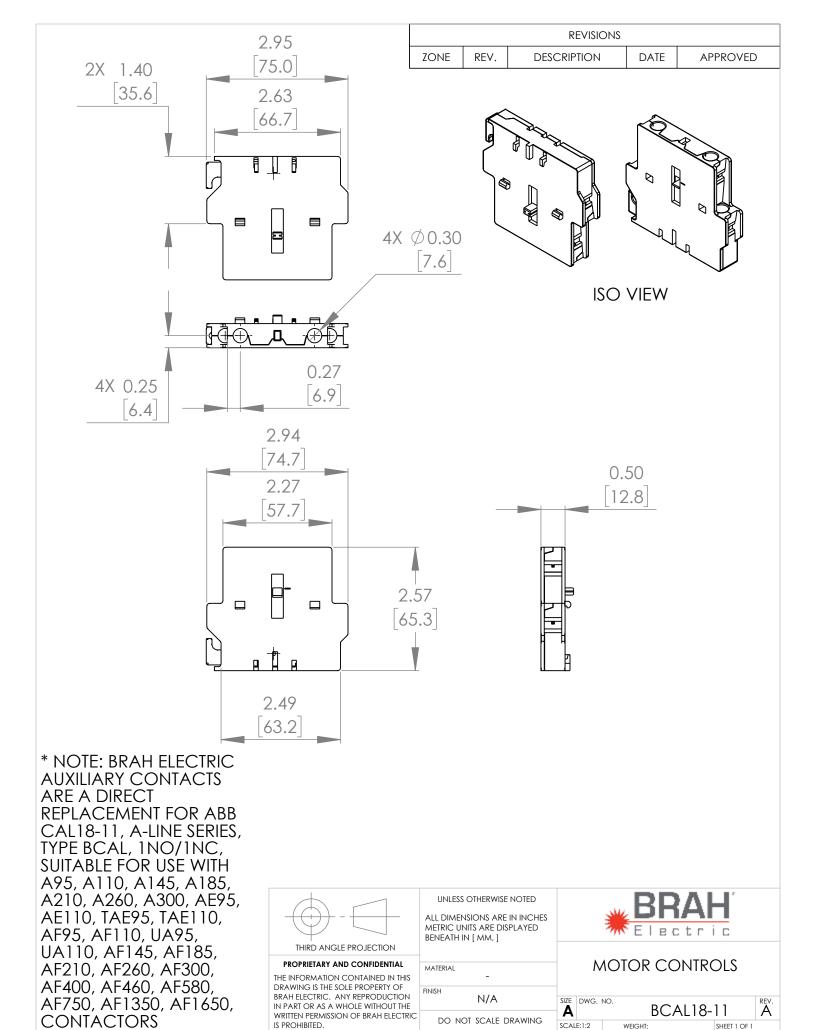

## PRODUCT DATA SHEET

**Auxiliary Contact** 

Picture is for reference only, Actual Kit may vary slightly PART NUMBER- BCAL18-11- BRAH ELECTRIC, A-Line, CAL18-11, 1 NO / 1 NC side mount auxiliary contact, suitable for use with ABB A-Line Series contactors and motor starter model types A95-A300, AE95-AE110, AF95-AF1650, TAE95-TAE110, direct substitute for ABB OEM CA18-11

## **PRODUCT SPECIFICATIONS**

| Manufacturer  | BRAH Electric                                                                                                                                                                        |
|---------------|--------------------------------------------------------------------------------------------------------------------------------------------------------------------------------------|
| Sub-Category  | Contactors and Motor<br>Starter Auxiliaries                                                                                                                                          |
| Family        | A-Line                                                                                                                                                                               |
| Туре          | CAL                                                                                                                                                                                  |
| Suitable for  | A95,A110,A145,A210,<br>A260,A300,AE95,AE1<br>10,TAE95,TAE110,AF<br>95,AF110,UA95,UA11<br>0,AF145,AF185,AF210<br>AF260,AF300,AF400,<br>AF460,AF580,AF750,<br>AF1350,AF1650,AF20<br>50 |
| Configuration | 1NO/1NC                                                                                                                                                                              |